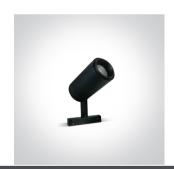

#### Gallery

# **Product Datasheet**

www.1-light.eu

10 Tracks & Magnetic>Magnetic Spots

42114CL/B/W

DALI Track spot for magnetic track, ideal for shops and showrooms.

Suitable for MINI, MIDI and MAXI magnetic tracks. Complies with standard EN60598-1 and any other specific standards.