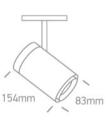

Downloads

Dimensions

Family

Magnetic Spots

| Order Code    | 42114CL/B/W  |
|---------------|--------------|
| Colour        | Black        |
| Material      | Aluminium    |
| Shape         | Circular     |
| Height        | 154mm        |
| Diameter      | 83mm         |
| Track mounted | Yes          |
| Indoor        | Yes          |
| Adjustable    | 2 Directions |