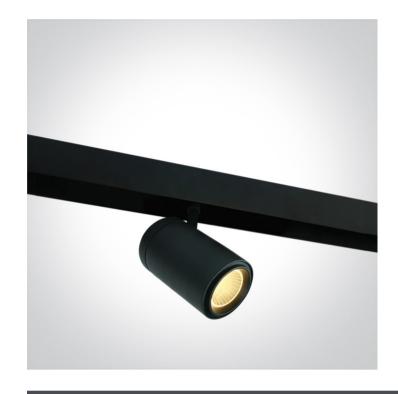

# **Product Datasheet**

www.1-light.eu

10 Tracks & Magnetic>Magnetic Spots

42114CL/B/W

DALI Track spot for magnetic track, ideal for shops and showrooms.

Suitable for MINI, MIDI and MAXI magnetic tracks. Complies with standard EN60598-1 and any other specific standards.

Family

Magnetic Spots

| Order Code    | 42114CL/B/W  |
|---------------|--------------|
| Colour        | Black        |
| Material      | Aluminium    |
| Shape         | Circular     |
| Height        | 154mm        |
| Diameter      | 83mm         |
| Track mounted | Yes          |
| Indoor        | Yes          |
| Adjustable    | 2 Directions |