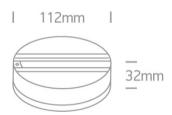

## **Physical Specification**

| Item Group      | 10 Tracks & Magnetic         |
|-----------------|------------------------------|
| Family          | Track Adaptors & Accessories |
| Order Code      | 41030/G                      |
| Colour          | Grey                         |
| Material        | Plastic                      |
| Shape           | Circular                     |
| Height          | 32mm                         |
| Diameter        | 112mm                        |
| Surface Ceiling | Yes                          |
| Indoor          | Yes                          |
| Adjustable      | No                           |