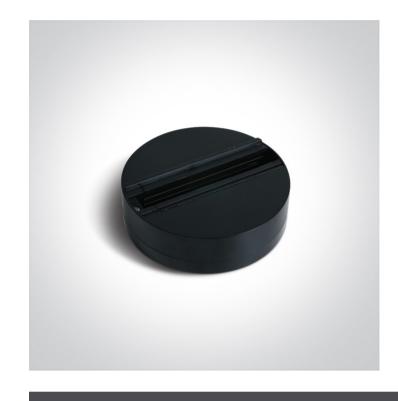

# **Product Datasheet**

10 Tracks & Magnetic>Track Adaptors & Accessories

41030/B

6A Black Surface mount base for Track Spots.

Complies with standard EN60598-1 and any other specific standards.

## **Physical Specification**

| Item Group      | 10 Tracks & Magnetic         |
|-----------------|------------------------------|
| Family          | Track Adaptors & Accessories |
| Order Code      | 41030/B                      |
| Colour          | Black                        |
| Material        | Plastic                      |
| Shape           | Circular                     |
| Height          | 32mm                         |
| Diameter        | 112mm                        |
| Surface Ceiling | Yes                          |
| Indoor          | Yes                          |
| Adjustable      | No                           |