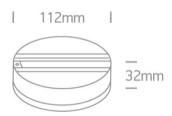

# Dimensions

## **Physical Specification**

| Item Group      | 10 Tracks & Magnetic         |
|-----------------|------------------------------|
| Family          | Track Adaptors & Accessories |
| Order Code      | 41030/B                      |
| Colour          | Black                        |
| Material        | Plastic                      |
| Shape           | Circular                     |
| Height          | 32mm                         |
| Diameter        | 112mm                        |
| Surface Ceiling | Yes                          |
| Indoor          | Yes                          |
| Adjustable      | No                           |