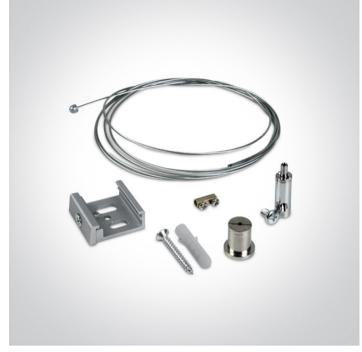

## **Product Datasheet**

www.1-light.eu

10 Tracks & Magnetic>Square Track Accessories

41026R/W

Adjustable Track Suspension kit with 2m wire for track 40003A.

| Item Group        | 10 Tracks & Magnetic     |
|-------------------|--------------------------|
| Family            | Square Track Accessories |
| Order Code        | 41026R/W                 |
| Material          | Metal                    |
| Shape             | Rectangular              |
| Suspended Ceiling | Yes                      |
| Indoor            | Yes                      |
| Adjustable        | No                       |
|                   |                          |