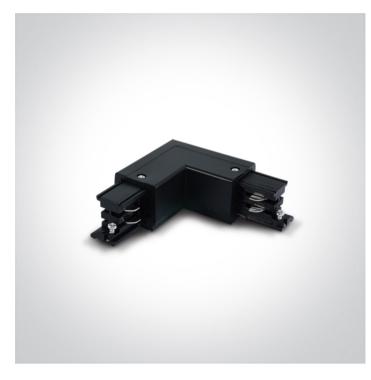

## **Product** Datasheet

16A Black Corner Right for track 40003A.

www.1-light.eu

10 Tracks & Magnetic>Square Track Accessories

#### **Physical Specification**

Item Group

10 Tracks & Magnetic

| Family     | Square Track Accessories |
|------------|--------------------------|
| Order Code | 41012A/B/R               |
| Colour     | Black                    |
| Material   | Plastic                  |
| Shape      | Rectangular              |
| Length     | 100mm                    |

| Height        | 100mm |
|---------------|-------|
| Track mounted | Yes   |
| Indoor        | Yes   |
| Adjustable    | No    |