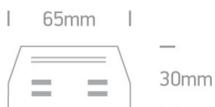

## Physical Specification

| Item Group | 10 Tracks & Magnetic        |
|------------|-----------------------------|
| Family     | Rounded Track & Accessories |
| Order Code | 41008/G                     |
| Colour     | Grey                        |
| Material   | Plastic                     |
| Shape      | Rectangular                 |
| Length     | 65mm                        |

| Height        | 30mm |
|---------------|------|
| Track mounted | Yes  |
| Indoor        | Yes  |
| Adjustable    | No   |

| Packing Info |               |
|--------------|---------------|
| Pcs/Carton   | 50            |
| Barcode      | 5291889004110 |
| HS Code      | 9405920090    |