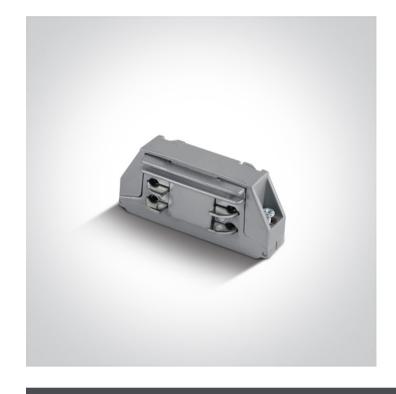

## **Product Datasheet**

www.1-light.eu

10 Tracks & Magnetic>Rounded Track & Accessories

41008/G

16A Grey connector for track 40003A.

Downloads

Dimensions

Related items

## Physical Specification

| Item Group | 10 Tracks & Magnetic        |
|------------|-----------------------------|
| Family     | Rounded Track & Accessories |
| Order Code | 41008/G                     |
| Colour     | Grey                        |
| Material   | Plastic                     |
| Shape      | Rectangular                 |
| Length     | 65mm                        |