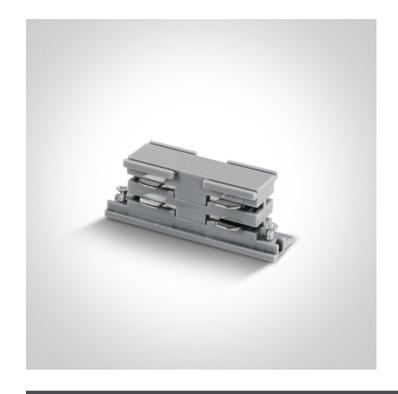

## **Product Datasheet**

www.1-light.eu

10 Tracks & Magnetic>Square Track Accessories

41008A/G

16A Grey connector for track 40003A.

Downloads

Dimensions

70mm I — 26mm

## Physical Specification

| Item Group | 10 Tracks & Magnetic     |
|------------|--------------------------|
| Family     | Square Track Accessories |
| Order Code | 41008A/G                 |
| Colour     | Grey                     |
| Material   | Plastic                  |
| Shape      | Rectangular              |
| Length     | 70mm                     |

| Height        | 26mm |
|---------------|------|
| Track mounted | Yes  |
| Indoor        | Yes  |
| Adjustable    | No   |

| Packing Info |               |
|--------------|---------------|
| Box Weight   | 0,029Kg       |
| Pcs/Carton   | 100           |
| Barcode      | 5291889023487 |
| HS Code      | 9405920090    |