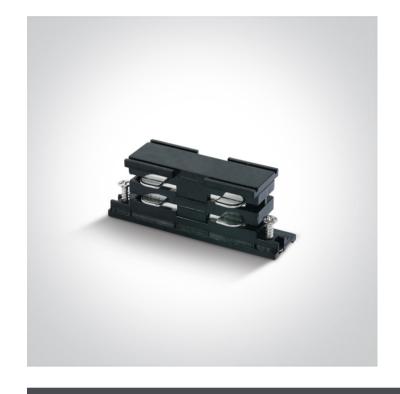

## **Product Datasheet**

www.1-light.eu

10 Tracks & Magnetic>Square Track Accessories

41008A/B

16A Black connector for track 40003A.

Downloads

Dimensions

70mm I — 26mm

## Physical Specification

| Item Group | 10 Tracks & Magnetic     |
|------------|--------------------------|
| Family     | Square Track Accessories |
| Order Code | 41008A/B                 |
| Colour     | Black                    |
| Material   | Plastic                  |
| Shape      | Rectangular              |
| Length     | 70mm                     |