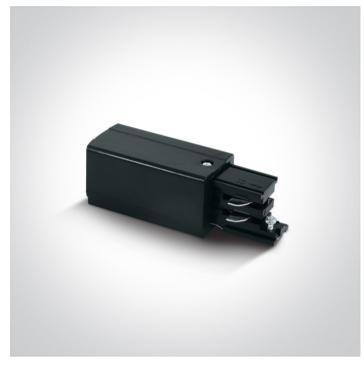

### 41004A/B/R

16A Black Live End Right for track 40003A.

| Downloads  | Dimensions |
|------------|------------|
| $\bigcirc$ | l 100mm l  |
|            | 34mm       |

#### Square Track Accessories

| Order Code | 41004A/B/R  |
|------------|-------------|
| Colour     | Black       |
| Material   | Plastic     |
| Shape      | Rectangular |
| Length     | 100mm       |

| Height        | 34mm |
|---------------|------|
| Track mounted | Yes  |
| Indoor        | Yes  |
| Adjustable    | No   |