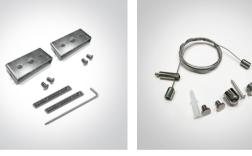

# 21 Industrial & Floodlights>The Supermarket LED Linear Range Aluminium

38280/W/C

80W adjustable supermarket linear light.

Complete with 2 Fixing clips, 2 Connectors & 2 Suspension kits.

Complies with standard EN60598-1 and any other specific standards.