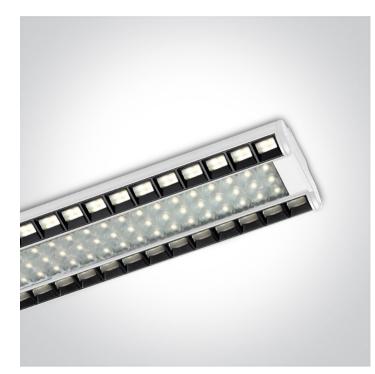

# 21 Industrial & Floodlights>The Supermarket LED Linear Range Aluminium

38280/W/C

80W adjustable supermarket linear light.

Complete with 2 Fixing clips, 2 Connectors & 2 Suspension kits.

Complies with standard EN60598-1 and any other specific standards.

#### Family

The Supermarket LED Linear Range Aluminium

| Order Code | 38280/W/C   |
|------------|-------------|
| Colour     | White       |
| Material   | Aluminium   |
| Shape      | Rectangular |
| Length     | 1200mm      |