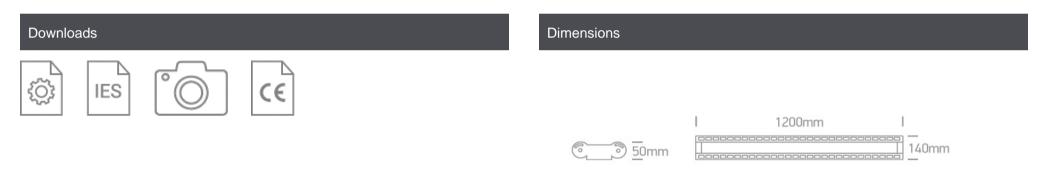

#### Family

The Supermarket LED Linear Range Aluminium

| Order Code | 38280/W/C   |
|------------|-------------|
| Colour     | White       |
| Material   | Aluminium   |
| Shape      | Rectangular |
| Length     | 1200mm      |

| Width             | 140mm       |
|-------------------|-------------|
| Height            | 50mm        |
| Surface Ceiling   | Yes         |
| Suspended Ceiling | Yes         |
| Indoor            | Yes         |
| Adjustable        | 1 Direction |