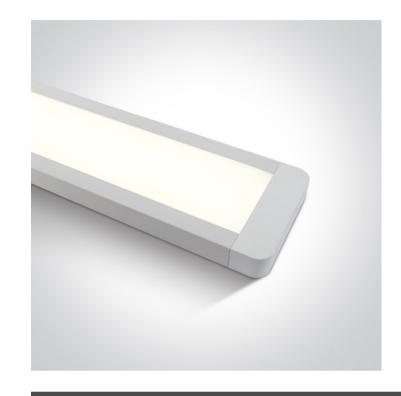

## 38225M/W/V

CCT Variable 25W LED fitting ideal for office installation, IP20.

Supplied with non-dimmable LED driver.

Complies with standard EN60598-1 and any other specific standards.

Downloads

Dimensions

### Physical Specification

| Item Group | 11 Office & Kitchen        |
|------------|----------------------------|
| Family     | The LED Linear Range CCT V |
| Order Code | 38225M/W/V                 |
| Colour     | White                      |
| Material   | Aluminium + Plastic        |
| Shape      | Rectangular                |