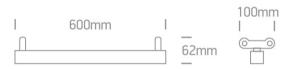

#### Gallery

**Physical Specification** 

| Item Group                                                                                                          | 21 Industrial & Floodlights            |
|---------------------------------------------------------------------------------------------------------------------|----------------------------------------|
| Family                                                                                                              | The Batten For T8 LED                  |
| Order Code                                                                                                          | 38220E                                 |
| Colour                                                                                                              | White                                  |
| Material                                                                                                            | Metal                                  |
| Shape                                                                                                               | Rectangular                            |
| Length                                                                                                              | 600mm                                  |
| Width                                                                                                               | 100mm                                  |
| Height                                                                                                              | 62mm                                   |
| Surface Ceiling                                                                                                     | Yes                                    |
| Surface Wall                                                                                                        | Yes                                    |
| Indoor                                                                                                              | Yes                                    |
|                                                                                                                     |                                        |
| Electrical Characteristics                                                                                          |                                        |
|                                                                                                                     |                                        |
|                                                                                                                     |                                        |
| Gear                                                                                                                | No                                     |
| Gear                                                                                                                | No                                     |
| Gear Fitting + Driver                                                                                               | No                                     |
|                                                                                                                     | No<br>100-240V                         |
| Fitting + Driver                                                                                                    |                                        |
| Fitting + Driver Input Voltage                                                                                      | 100-240V                               |
| Fitting + Driver  Input Voltage  50 Hz                                                                              | 100-240V<br>Yes                        |
| Fitting + Driver  Input Voltage  50 Hz  60 Hz                                                                       | 100-240V<br>Yes                        |
| Fitting + Driver  Input Voltage  50 Hz  60 Hz  Safety Class                                                         | 100-240V<br>Yes                        |
| Fitting + Driver  Input Voltage  50 Hz  60 Hz  Safety Class  Power(Watts)                                           | 100-240V Yes Yes                       |
| Fitting + Driver  Input Voltage  50 Hz  60 Hz  Safety Class  Power(Watts)  IP Rating                                | 100-240V Yes Yes                       |
| Fitting + Driver  Input Voltage  50 Hz  60 Hz  Safety Class  Power(Watts)  IP Rating  Light Source                  | 100-240V Yes Yes IP20 Replaceable lamp |
| Fitting + Driver  Input Voltage  50 Hz  60 Hz  Safety Class  Power(Watts)  IP Rating  Light Source                  | 100-240V Yes Yes IP20 Replaceable lamp |
| Fitting + Driver  Input Voltage  50 Hz  60 Hz  Safety Class  Power(Watts)  IP Rating  Light Source  Number of Lamps | 100-240V Yes Yes IP20 Replaceable lamp |
| Fitting + Driver  Input Voltage  50 Hz  60 Hz  Safety Class  Power(Watts)  IP Rating  Light Source  Number of Lamps | 100-240V Yes Yes IP20 Replaceable lamp |