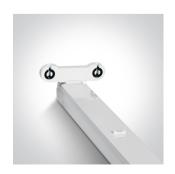

#### Gallery

**Physical Specification** 

| Item Group                                                                                                          | 21 Industrial & Floodlights            |
|---------------------------------------------------------------------------------------------------------------------|----------------------------------------|
| Family                                                                                                              | The Batten For T8 LED                  |
| Order Code                                                                                                          | 38220E                                 |
| Colour                                                                                                              | White                                  |
| Material                                                                                                            | Metal                                  |
| Shape                                                                                                               | Rectangular                            |
| Length                                                                                                              | 600mm                                  |
| Width                                                                                                               | 100mm                                  |
| Height                                                                                                              | 62mm                                   |
| Surface Ceiling                                                                                                     | Yes                                    |
| Surface Wall                                                                                                        | Yes                                    |
| Indoor                                                                                                              | Yes                                    |
|                                                                                                                     |                                        |
| Electrical Characteristics                                                                                          |                                        |
|                                                                                                                     |                                        |
|                                                                                                                     |                                        |
| Gear                                                                                                                | No                                     |
| Gear                                                                                                                | No                                     |
| Gear Fitting + Driver                                                                                               | No                                     |
|                                                                                                                     | No<br>100-240V                         |
| Fitting + Driver                                                                                                    |                                        |
| Fitting + Driver Input Voltage                                                                                      | 100-240V                               |
| Fitting + Driver  Input Voltage  50 Hz                                                                              | 100-240V<br>Yes                        |
| Fitting + Driver  Input Voltage  50 Hz  60 Hz                                                                       | 100-240V<br>Yes                        |
| Fitting + Driver  Input Voltage  50 Hz  60 Hz  Safety Class                                                         | 100-240V<br>Yes                        |
| Fitting + Driver  Input Voltage  50 Hz  60 Hz  Safety Class  Power(Watts)                                           | 100-240V Yes Yes                       |
| Fitting + Driver  Input Voltage  50 Hz  60 Hz  Safety Class  Power(Watts)  IP Rating                                | 100-240V Yes Yes                       |
| Fitting + Driver  Input Voltage  50 Hz  60 Hz  Safety Class  Power(Watts)  IP Rating  Light Source                  | 100-240V Yes Yes IP20 Replaceable lamp |
| Fitting + Driver  Input Voltage  50 Hz  60 Hz  Safety Class  Power(Watts)  IP Rating  Light Source                  | 100-240V Yes Yes IP20 Replaceable lamp |
| Fitting + Driver  Input Voltage  50 Hz  60 Hz  Safety Class  Power(Watts)  IP Rating  Light Source  Number of Lamps | 100-240V Yes Yes IP20 Replaceable lamp |
| Fitting + Driver  Input Voltage  50 Hz  60 Hz  Safety Class  Power(Watts)  IP Rating  Light Source  Number of Lamps | 100-240V Yes Yes IP20 Replaceable lamp |