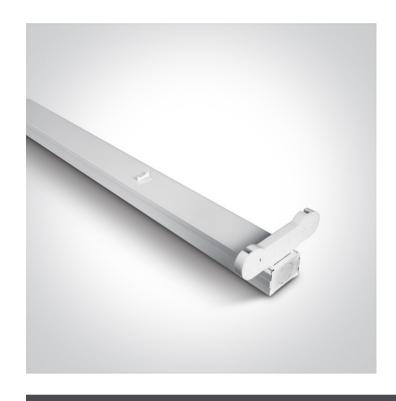

### 21 Industrial & Floodlights>The Batten For T8 LED

38220E

Empty fitting, suitable for 2x600mm T8 LED tube.

Complies with standard EN60598-1 and any other specific standards.

Downloads

Dimensions

Wiring Diagram

#### Gallery

**Physical Specification** 

| Item Group                                                                                                          | 21 Industrial & Floodlights            |
|---------------------------------------------------------------------------------------------------------------------|----------------------------------------|
| Family                                                                                                              | The Batten For T8 LED                  |
| Order Code                                                                                                          | 38220E                                 |
| Colour                                                                                                              | White                                  |
| Material                                                                                                            | Metal                                  |
| Shape                                                                                                               | Rectangular                            |
| Length                                                                                                              | 600mm                                  |
| Width                                                                                                               | 100mm                                  |
| Height                                                                                                              | 62mm                                   |
| Surface Ceiling                                                                                                     | Yes                                    |
| Surface Wall                                                                                                        | Yes                                    |
| Indoor                                                                                                              | Yes                                    |
|                                                                                                                     |                                        |
| Electrical Characteristics                                                                                          |                                        |
|                                                                                                                     |                                        |
|                                                                                                                     |                                        |
| Gear                                                                                                                | No                                     |
| Gear                                                                                                                | No                                     |
| Gear Fitting + Driver                                                                                               | No                                     |
|                                                                                                                     | No<br>100-240V                         |
| Fitting + Driver                                                                                                    |                                        |
| Fitting + Driver Input Voltage                                                                                      | 100-240V                               |
| Fitting + Driver  Input Voltage  50 Hz                                                                              | 100-240V<br>Yes                        |
| Fitting + Driver  Input Voltage  50 Hz  60 Hz                                                                       | 100-240V<br>Yes                        |
| Fitting + Driver  Input Voltage  50 Hz  60 Hz  Safety Class                                                         | 100-240V<br>Yes                        |
| Fitting + Driver  Input Voltage  50 Hz  60 Hz  Safety Class  Power(Watts)                                           | 100-240V Yes Yes                       |
| Fitting + Driver  Input Voltage  50 Hz  60 Hz  Safety Class  Power(Watts)  IP Rating                                | 100-240V Yes Yes                       |
| Fitting + Driver  Input Voltage  50 Hz  60 Hz  Safety Class  Power(Watts)  IP Rating  Light Source                  | 100-240V Yes Yes IP20 Replaceable lamp |
| Fitting + Driver  Input Voltage  50 Hz  60 Hz  Safety Class  Power(Watts)  IP Rating  Light Source                  | 100-240V Yes Yes IP20 Replaceable lamp |
| Fitting + Driver  Input Voltage  50 Hz  60 Hz  Safety Class  Power(Watts)  IP Rating  Light Source  Number of Lamps | 100-240V Yes Yes IP20 Replaceable lamp |
| Fitting + Driver  Input Voltage  50 Hz  60 Hz  Safety Class  Power(Watts)  IP Rating  Light Source  Number of Lamps | 100-240V Yes Yes IP20 Replaceable lamp |