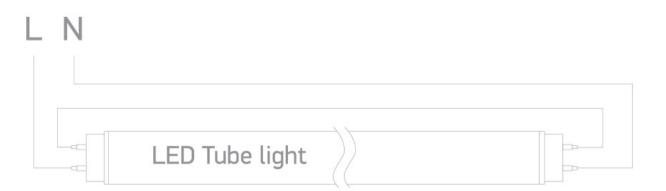

### 21 Industrial & Floodlights>The Batten For T8 LED

38220E

Empty fitting, suitable for 2x600mm T8 LED tube.

Complies with standard EN60598-1 and any other specific standards.

Downloads

Dimensions

Wiring Diagram