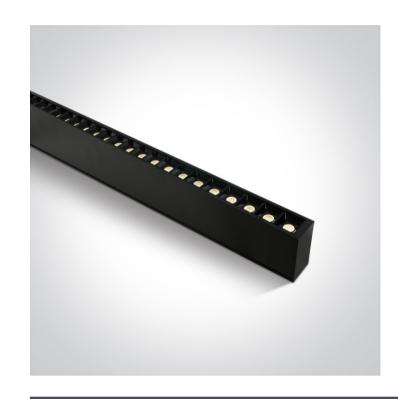

## 38150B/B/W

40W UGR17 Linear system with with 48 LED spots for surface or suspended installation, ideal for offices.

Complete with 1000mA driver

Complies with standard EN60598-1 and any other specific standards.

### Gallery