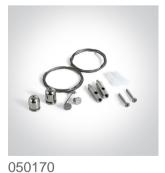

### Accessories

050170C/B

38150E/B

Physical Specification

Order Code

| Item Group | 11 Office & Kitchen             |
|------------|---------------------------------|
| Family     | LED Linear Profiles Medium size |