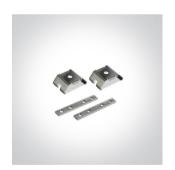

### Accessories

050170C/B

38150E/B

Physical Specification

Order Code

| Item Group | 11 Office & Kitchen             |
|------------|---------------------------------|
| Family     | LED Linear Profiles Medium size |