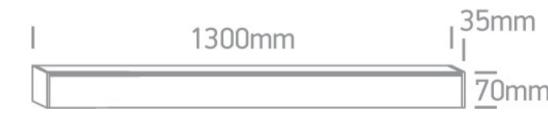

Downloads

Dimensions

Colour

Material Alum
Shape Rect

Length
Width

Height

Surface Ceiling
Suspended Ceiling

Indoor Adjustable

38150B/B/W

Aluminium

Rectangular

1300mm

70mm

35mm

Yes

Yes

Yes

No