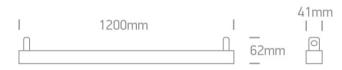

#### Gallery

**Physical Specification** 

| Item Group                                                                                                          | 21 Industrial & Floodlights            |
|---------------------------------------------------------------------------------------------------------------------|----------------------------------------|
| Family                                                                                                              | The Batten For T8 LED                  |
| Order Code                                                                                                          | 38140E                                 |
| Colour                                                                                                              | White                                  |
| Material                                                                                                            | Metal                                  |
| Shape                                                                                                               | Rectangular                            |
| Length                                                                                                              | 1200mm                                 |
| Width                                                                                                               | 41mm                                   |
| Height                                                                                                              | 62mm                                   |
| Surface Ceiling                                                                                                     | Yes                                    |
| Surface Wall                                                                                                        | Yes                                    |
| Indoor                                                                                                              | Yes                                    |
|                                                                                                                     |                                        |
| Electrical Characteristics                                                                                          |                                        |
|                                                                                                                     |                                        |
|                                                                                                                     |                                        |
| Gear                                                                                                                | No                                     |
| Gear                                                                                                                | No                                     |
| Gear Fitting + Driver                                                                                               | No                                     |
|                                                                                                                     | No<br>100-240V                         |
| Fitting + Driver                                                                                                    |                                        |
| Fitting + Driver Input Voltage                                                                                      | 100-240V                               |
| Fitting + Driver  Input Voltage  50 Hz                                                                              | 100-240V<br>Yes                        |
| Fitting + Driver  Input Voltage  50 Hz  60 Hz                                                                       | 100-240V<br>Yes                        |
| Fitting + Driver  Input Voltage  50 Hz  60 Hz  Safety Class                                                         | 100-240V<br>Yes                        |
| Fitting + Driver  Input Voltage  50 Hz  60 Hz  Safety Class  Power(Watts)                                           | 100-240V Yes Yes                       |
| Fitting + Driver  Input Voltage  50 Hz  60 Hz  Safety Class  Power(Watts)  IP Rating                                | 100-240V Yes Yes                       |
| Fitting + Driver  Input Voltage  50 Hz  60 Hz  Safety Class  Power(Watts)  IP Rating  Light Source                  | 100-240V Yes Yes IP20 Replaceable lamp |
| Fitting + Driver  Input Voltage  50 Hz  60 Hz  Safety Class  Power(Watts)  IP Rating  Light Source                  | 100-240V Yes Yes IP20 Replaceable lamp |
| Fitting + Driver  Input Voltage  50 Hz  60 Hz  Safety Class  Power(Watts)  IP Rating  Light Source  Number of Lamps | 100-240V Yes Yes IP20 Replaceable lamp |
| Fitting + Driver  Input Voltage  50 Hz  60 Hz  Safety Class  Power(Watts)  IP Rating  Light Source  Number of Lamps | 100-240V Yes Yes IP20 Replaceable lamp |