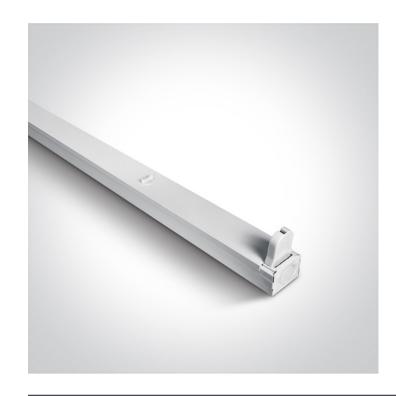

### 21 Industrial & Floodlights>The Batten For T8 LED

38140E

Empty fitting, suitable for 1200mm T8 LED tube.

Complies with standard EN60598-1 and any other specific standards.

Downloads

Dimensions

Wiring Diagram

#### Gallery

**Physical Specification** 

| Item Group                                                                                                          | 21 Industrial & Floodlights            |
|---------------------------------------------------------------------------------------------------------------------|----------------------------------------|
| Family                                                                                                              | The Batten For T8 LED                  |
| Order Code                                                                                                          | 38140E                                 |
| Colour                                                                                                              | White                                  |
| Material                                                                                                            | Metal                                  |
| Shape                                                                                                               | Rectangular                            |
| Length                                                                                                              | 1200mm                                 |
| Width                                                                                                               | 41mm                                   |
| Height                                                                                                              | 62mm                                   |
| Surface Ceiling                                                                                                     | Yes                                    |
| Surface Wall                                                                                                        | Yes                                    |
| Indoor                                                                                                              | Yes                                    |
|                                                                                                                     |                                        |
| Electrical Characteristics                                                                                          |                                        |
|                                                                                                                     |                                        |
|                                                                                                                     |                                        |
| Gear                                                                                                                | No                                     |
| Gear                                                                                                                | No                                     |
| Gear Fitting + Driver                                                                                               | No                                     |
|                                                                                                                     | No<br>100-240V                         |
| Fitting + Driver                                                                                                    |                                        |
| Fitting + Driver Input Voltage                                                                                      | 100-240V                               |
| Fitting + Driver  Input Voltage  50 Hz                                                                              | 100-240V<br>Yes                        |
| Fitting + Driver  Input Voltage  50 Hz  60 Hz                                                                       | 100-240V<br>Yes                        |
| Fitting + Driver  Input Voltage  50 Hz  60 Hz  Safety Class                                                         | 100-240V<br>Yes                        |
| Fitting + Driver  Input Voltage  50 Hz  60 Hz  Safety Class  Power(Watts)                                           | 100-240V Yes Yes                       |
| Fitting + Driver  Input Voltage  50 Hz  60 Hz  Safety Class  Power(Watts)  IP Rating                                | 100-240V Yes Yes                       |
| Fitting + Driver  Input Voltage  50 Hz  60 Hz  Safety Class  Power(Watts)  IP Rating  Light Source                  | 100-240V Yes Yes IP20 Replaceable lamp |
| Fitting + Driver  Input Voltage  50 Hz  60 Hz  Safety Class  Power(Watts)  IP Rating  Light Source                  | 100-240V Yes Yes IP20 Replaceable lamp |
| Fitting + Driver  Input Voltage  50 Hz  60 Hz  Safety Class  Power(Watts)  IP Rating  Light Source  Number of Lamps | 100-240V Yes Yes IP20 Replaceable lamp |
| Fitting + Driver  Input Voltage  50 Hz  60 Hz  Safety Class  Power(Watts)  IP Rating  Light Source  Number of Lamps | 100-240V Yes Yes IP20 Replaceable lamp |