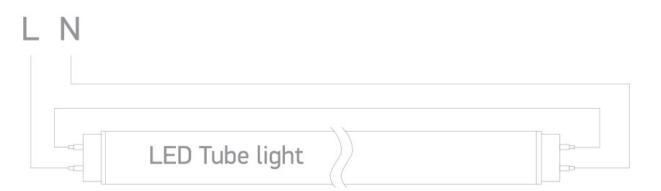

### 21 Industrial & Floodlights>The Batten For T8 LED

38140E

Empty fitting, suitable for 1200mm T8 LED tube.

Complies with standard EN60598-1 and any other specific standards.

Downloads

Dimensions

Wiring Diagram