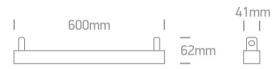

Downloads

Dimensions

Wiring Diagram

Gallery

**Physical Specification** 

| Item Group                                                                                                          | 21 Industrial & Floodlights            |
|---------------------------------------------------------------------------------------------------------------------|----------------------------------------|
| Family                                                                                                              | The Batten For T8 LED                  |
| Order Code                                                                                                          | 38120E                                 |
| Colour                                                                                                              | White                                  |
| Material                                                                                                            | Metal                                  |
| Shape                                                                                                               | Rectangular                            |
| Length                                                                                                              | 600mm                                  |
| Width                                                                                                               | 41mm                                   |
| Height                                                                                                              | 62mm                                   |
| Surface Ceiling                                                                                                     | Yes                                    |
| Surface Wall                                                                                                        | Yes                                    |
| Indoor                                                                                                              | Yes                                    |
|                                                                                                                     |                                        |
| Electrical Characteristics                                                                                          |                                        |
|                                                                                                                     |                                        |
|                                                                                                                     |                                        |
| Gear                                                                                                                | No                                     |
| Gear                                                                                                                | No                                     |
| Gear Fitting + Driver                                                                                               | No                                     |
|                                                                                                                     | No<br>100-240V                         |
| Fitting + Driver                                                                                                    |                                        |
| Fitting + Driver Input Voltage                                                                                      | 100-240V                               |
| Fitting + Driver  Input Voltage  50 Hz                                                                              | 100-240V<br>Yes                        |
| Fitting + Driver  Input Voltage  50 Hz  60 Hz                                                                       | 100-240V<br>Yes                        |
| Fitting + Driver  Input Voltage  50 Hz  60 Hz  Safety Class                                                         | 100-240V<br>Yes                        |
| Fitting + Driver  Input Voltage  50 Hz  60 Hz  Safety Class  Power(Watts)                                           | 100-240V Yes Yes                       |
| Fitting + Driver  Input Voltage  50 Hz  60 Hz  Safety Class  Power(Watts)  IP Rating                                | 100-240V Yes Yes                       |
| Fitting + Driver  Input Voltage  50 Hz  60 Hz  Safety Class  Power(Watts)  IP Rating  Light Source                  | 100-240V Yes Yes IP20 Replaceable lamp |
| Fitting + Driver  Input Voltage  50 Hz  60 Hz  Safety Class  Power(Watts)  IP Rating  Light Source                  | 100-240V Yes Yes IP20 Replaceable lamp |
| Fitting + Driver  Input Voltage  50 Hz  60 Hz  Safety Class  Power(Watts)  IP Rating  Light Source  Number of Lamps | 100-240V Yes Yes IP20 Replaceable lamp |
| Fitting + Driver  Input Voltage  50 Hz  60 Hz  Safety Class  Power(Watts)  IP Rating  Light Source  Number of Lamps | 100-240V Yes Yes IP20 Replaceable lamp |