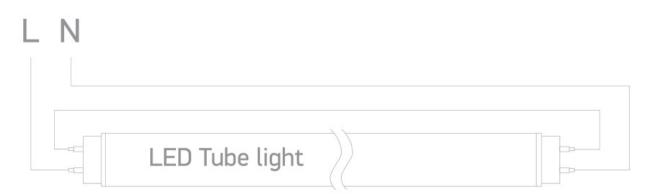

Downloads

Dimensions

Wiring Diagram

Gallery

**Physical Specification** 

| Item Group                                                                                                          | 21 Industrial & Floodlights            |
|---------------------------------------------------------------------------------------------------------------------|----------------------------------------|
| Family                                                                                                              | The Batten For T8 LED                  |
| Order Code                                                                                                          | 38120E                                 |
| Colour                                                                                                              | White                                  |
| Material                                                                                                            | Metal                                  |
| Shape                                                                                                               | Rectangular                            |
| Length                                                                                                              | 600mm                                  |
| Width                                                                                                               | 41mm                                   |
| Height                                                                                                              | 62mm                                   |
| Surface Ceiling                                                                                                     | Yes                                    |
| Surface Wall                                                                                                        | Yes                                    |
| Indoor                                                                                                              | Yes                                    |
|                                                                                                                     |                                        |
| Electrical Characteristics                                                                                          |                                        |
|                                                                                                                     |                                        |
|                                                                                                                     |                                        |
| Gear                                                                                                                | No                                     |
| Gear                                                                                                                | No                                     |
| Gear Fitting + Driver                                                                                               | No                                     |
|                                                                                                                     | No<br>100-240V                         |
| Fitting + Driver                                                                                                    |                                        |
| Fitting + Driver Input Voltage                                                                                      | 100-240V                               |
| Fitting + Driver  Input Voltage  50 Hz                                                                              | 100-240V<br>Yes                        |
| Fitting + Driver  Input Voltage  50 Hz  60 Hz                                                                       | 100-240V<br>Yes                        |
| Fitting + Driver  Input Voltage  50 Hz  60 Hz  Safety Class                                                         | 100-240V<br>Yes                        |
| Fitting + Driver  Input Voltage  50 Hz  60 Hz  Safety Class  Power(Watts)                                           | 100-240V Yes Yes                       |
| Fitting + Driver  Input Voltage  50 Hz  60 Hz  Safety Class  Power(Watts)  IP Rating                                | 100-240V Yes Yes                       |
| Fitting + Driver  Input Voltage  50 Hz  60 Hz  Safety Class  Power(Watts)  IP Rating  Light Source                  | 100-240V Yes Yes IP20 Replaceable lamp |
| Fitting + Driver  Input Voltage  50 Hz  60 Hz  Safety Class  Power(Watts)  IP Rating  Light Source                  | 100-240V Yes Yes IP20 Replaceable lamp |
| Fitting + Driver  Input Voltage  50 Hz  60 Hz  Safety Class  Power(Watts)  IP Rating  Light Source  Number of Lamps | 100-240V Yes Yes IP20 Replaceable lamp |
| Fitting + Driver  Input Voltage  50 Hz  60 Hz  Safety Class  Power(Watts)  IP Rating  Light Source  Number of Lamps | 100-240V Yes Yes IP20 Replaceable lamp |