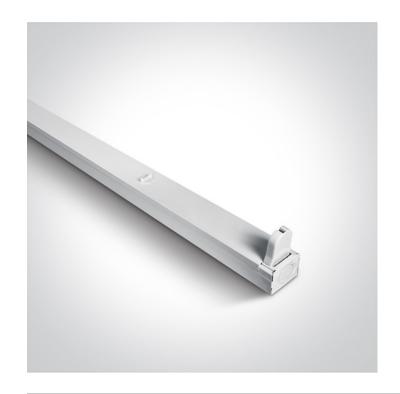

## **Product Datasheet**

www.1-light.eu

21 Industrial & Floodlights>The Batten For T8 LED

38120E

Empty fitting, suitable for 600mm T8 LED tube.

Complies with standard EN60598-1 and any other specific standards.