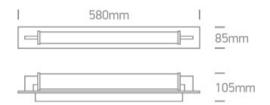

#### Dimensions

#### Physical Specification

| Item Group        | 16 Bathroom & Mirror  |
|-------------------|-----------------------|
| Family            | Classic Mirror Lights |
| Order Code        | 38118K/MC/C           |
| Colour            | Brushed Chrome        |
| Material          | Aluminium             |
| Diffuser Material | Glass                 |
| Shape             | Rectangular           |
| Length            | 580mm                 |
| Width             | 85mm                  |
| Height            | 105mm                 |
| Surface Wall      | Yes                   |
| Indoor            | Yes                   |