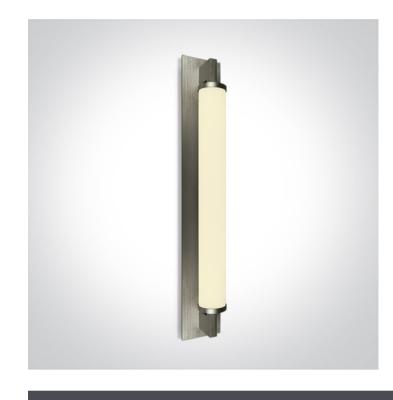

# 38118K/MC/C

18W LED fitting ideal for installation above the bathroom mirror, IP44.

Supplied with non-dimmable LED driver.

Complies with standard EN60598-1 and any other specific standards.

#### Physical Specification

| Item Group        | 16 Bathroom & Mirror  |
|-------------------|-----------------------|
| Family            | Classic Mirror Lights |
| Order Code        | 38118K/MC/C           |
| Colour            | Brushed Chrome        |
| Material          | Aluminium             |
| Diffuser Material | Glass                 |
| Shape             | Rectangular           |
| Length            | 580mm                 |
| Width             | 85mm                  |
| Height            | 105mm                 |
| Surface Wall      | Yes                   |
| Indoor            | Yes                   |