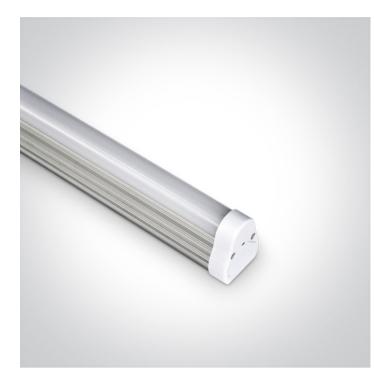

#### 08 Strips & Profiles>The 230V Solid LED Strip Aluminium + PC

15W 230V Solid LED Strip, IP20.

Complete with non-dimmable LED driver.

Supplied with 6cm corner cable, 50 cm power cable 1pc connector & 3 fixing clips.

#### Gallery

| Item Group        | 08 Strips & Profiles                    |
|-------------------|-----------------------------------------|
| Family            | The 230V Solid LED Strip Aluminium + PC |
| Order Code        | 38115L/C                                |
| Material          | Aluminium                               |
| Diffuser Material | PC                                      |