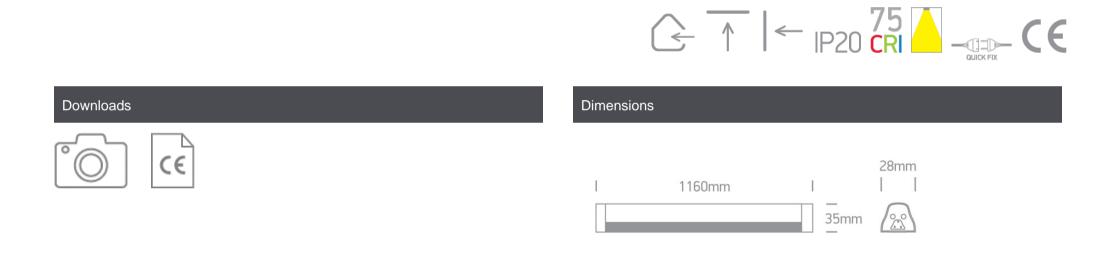

| Shape           | Rectangular |
|-----------------|-------------|
| Length          | 1160mm      |
| Width           | 28mm        |
| Height          | 35mm        |
| Surface Ceiling | Yes         |
| Surface Wall    | Yes         |
| Indoor          | Yes         |

#### Illumination Data

| Colour Temperature   | 4000K  |
|----------------------|--------|
| Lumen Output         | 1095lm |
| Light Efficiency     | 73Im/W |
| CRI                  | 75     |
| Illumination Diagram |        |