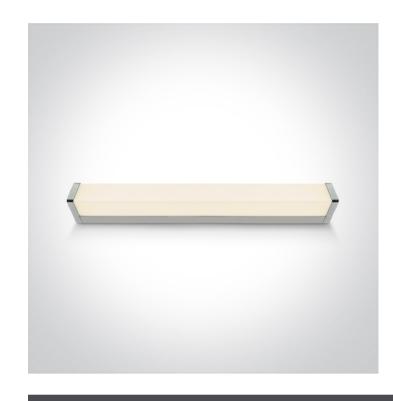

#### 18 Bathroom>The Mirror LED Round Aluminium + PC

### 38114MA/W

16W LED fitting ideal for installation above the bathroom mirror, IP44.

Supplied with non-dimmable LED driver.

Complies with standard EN60598-1 and any other specific standards.

Downloads

Dimensions

#### Physical Specification

| Item Group        | 18 Bathroom                         |
|-------------------|-------------------------------------|
| Family            | The Mirror LED Round Aluminium + PC |
| Order Code        | 38114MA/W                           |
| Colour            | Chrome                              |
| Material          | Aluminium                           |
| Diffuser Material | PC                                  |
| Shape             | Rectangular                         |
| Length            | 600mm                               |
| Width             | 75mm                                |
| Height            | 60mm                                |
| Surface Wall      | Yes                                 |
| Indoor            | Yes                                 |