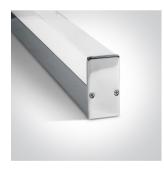

# 16 Bathroom & Mirror>The Mirror 60cm Range For T8 LED Tubes

Mirror Light for 60cm T8 LED Tubes IP44.

Complies with standard EN60598-1 and any other specific standards.

38114EE/C

| Downloads | Dimensions                                                                      |
|-----------|---------------------------------------------------------------------------------|
|           | 620mm I<br>90mm L N<br>0 90mm L N<br>0 00mm L N<br>0 00mm LED Tube light 0 00mm |

#### The Mirror 60cm Range For T8 LED Tubes

| Order Code        | 38114EE/C   |
|-------------------|-------------|
| Colour            | Chrome      |
| Material          | Die Cast    |
| Diffuser Material | Acrylic     |
| Shape             | Rectangular |

| Length       | 640mm |
|--------------|-------|
| Width        | 90mm  |
| Height       | 60mm  |
| Surface Wall | Yes   |
| Indoor       | Yes   |