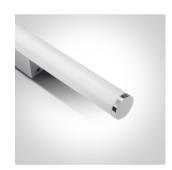

# **Product Datasheet**

16 Bathroom & Mirror>The Mirror 60cm Range For T8 LED Tubes

38114CE/C



Mirror Light for 60cm T8 LED Tubes IP44.

Complies with standard EN60598-1 and any other specific standards.



#### Downloads







#### Dimensions



### Gallery



#### **Physical Specification**

| Item Group        | 16 Bathroom & Mirror                   |
|-------------------|----------------------------------------|
| Family            | The Mirror 60cm Range For T8 LED Tubes |
| Order Code        | 38114CE/C                              |
| Colour            | Chrome                                 |
| Material          | Die Cast                               |
| Diffuser Material | Acrylic                                |
| Shape             | Circular                               |

| Height       | 660mm |
|--------------|-------|
| Diameter     | 60mm  |
| Surface Wall | Yes   |
| Indoor       | Yes   |
|              |       |

## Illumination Data

Illumination Diagram



## Packing Info

| Box Length | 65cm          |
|------------|-