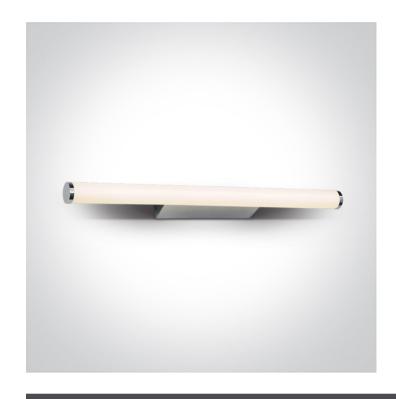

# **Product Datasheet**

16 Bathroom & Mirror>The Mirror 60cm Range For T8 LED Tubes

38114CE/C

Mirror Light for 60cm T8 LED Tubes IP44.

Complies with standard EN60598-1 and any other specific standards.

#### **Physical Specification**

| Item Group        | 16 Bathroom & Mirror                   |
|-------------------|----------------------------------------|
| Family            | The Mirror 60cm Range For T8 LED Tubes |
| Order Code        | 38114CE/C                              |
| Colour            | Chrome                                 |
| Material          | Die Cast                               |
| Diffuser Material | Acrylic                                |
| Shape             | Circular                               |