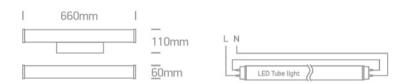

#### Dimensions

| Height       | 660mm |
|--------------|-------|
| Diameter     | 60mm  |
| Surface Wall | Yes   |
| Indoor       | Yes   |
|              |       |