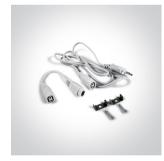

### 38108B/V

8W CCT Variable, IP20.

Complete with non-dimmable LED driver.

Supplied with 20cm corner cable, 120 cm power cable & 2 fixing clips.

Complies with standard EN60598-1 and any other specific standards.