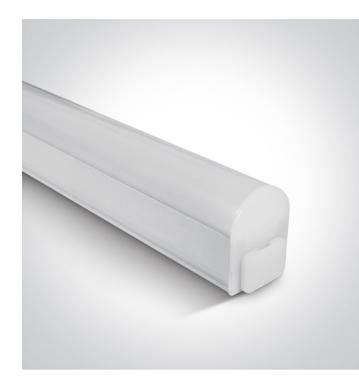

### 38108B/V

8W CCT Variable, IP20.

Complete with non-dimmable LED driver.

Supplied with 20cm corner cable, 120 cm power cable & 2 fixing clips.

Complies with standard EN60598-1 and any other specific standards.

#### Gallery

**Physical Specification** 

Item Group

New 2025 Edition 2

| Family            | Strips & Profiles |
|-------------------|-------------------|
| Order Code        | 38108B/V          |
| Material          | Plastic           |
| Diffuser Material | PC                |
| Shape             | Rectangular       |

| Length          | 570mm |
|-----------------|-------|
| Width           | 22mm  |
| Height          | 30mm  |
| Surface Ceiling | Yes   |
| Surface Wall    | Yes   |
| Indoor          | Yes   |