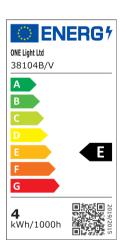

#### Energy Label

| Warranty       | 2 Years |
|----------------|---------|
| Weee Directive | Yes     |