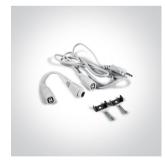

### 38104B/V

4W CCT Variable, IP20.

Complete with non-dimmable LED driver.

Supplied with 20cm corner cable, 120 cm power cable & 2 fixing clips.

Complies with standard EN60598-1 and any other specific standards.