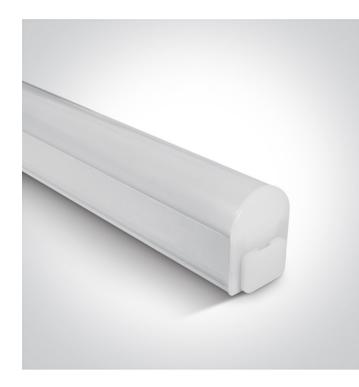

### 38104B/V

4W CCT Variable, IP20.

Complete with non-dimmable LED driver.

Supplied with 20cm corner cable, 120 cm power cable & 2 fixing clips.

Complies with standard EN60598-1 and any other specific standards.

#### Gallery

**Physical Specification** 

Item Group

| Family            | Strips & Profiles |
|-------------------|-------------------|
| Order Code        | 38104B/V          |
| Material          | Plastic           |
| Diffuser Material | PC                |
| Shape             | Rectangular       |

| Length          | 310mm |
|-----------------|-------|
| Width           | 22mm  |
| Height          | 30mm  |
| Surface Ceiling | Yes   |
| Surface Wall    | Yes   |
| Indoor          | Yes   |