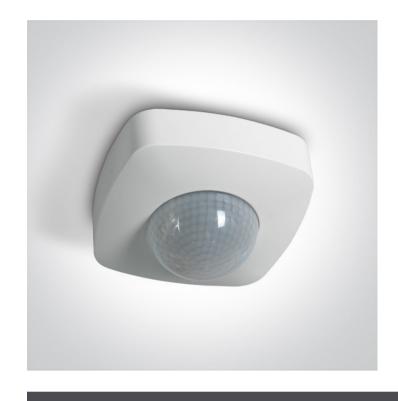

### 24 Control & Dimming>Infrared Ceiling Sensors

22014

230V 1000W(LED) 2000W(Incadescent) Ceiling Infrared Presence Sensor.

Hold time and daylight sensor are adjustable via rotary switches

Complies with standard EN60669 and any other specific standards.

#### **Physical Specification**

| Item Group      | 24 Control & Dimming     |
|-----------------|--------------------------|
| Family          | Infrared Ceiling Sensors |
| Order Code      | 22014                    |
| Colour          | White                    |
| Material        | Plastic                  |
| Shape           | Rectangular              |
| Length          | 102mm                    |
| Width           | 102mm                    |
| Height          | 55mm                     |
| Surface Ceiling | Yes                      |
| Indoor          | Yes                      |