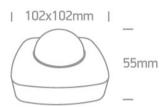

#### Dimensions

#### **Physical Specification**

| Item Group      | 24 Control & Dimming     |
|-----------------|--------------------------|
| Family          | Infrared Ceiling Sensors |
| Order Code      | 22014                    |
| Colour          | White                    |
| Material        | Plastic                  |
| Shape           | Rectangular              |
| Length          | 102mm                    |
| Width           | 102mm                    |
| Height          | 55mm                     |
| Surface Ceiling | Yes                      |
| Indoor          | Yes                      |