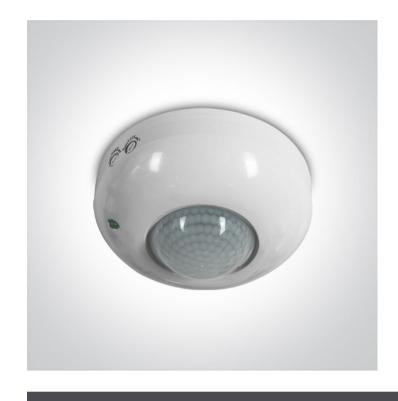

## 24 Control & Dimming>Infrared Ceiling Sensors

22012

230V 300W(LED) 1200W(Incadescent) Ceiling Infrared Motion Sensor.

Hold time and daylight sensor are adjustable via rotary switches

Complies with standard EN60669 and any other specific standards.

## **Physical Specification**

| Item Group      | 24 Control & Dimming     |
|-----------------|--------------------------|
| Family          | Infrared Ceiling Sensors |
| Order Code      | 22012                    |
| Colour          | White                    |
| Material        | Plastic                  |
| Shape           | Circular                 |
| Height          | 55mm                     |
| Diameter        | 115mm                    |
| Surface Ceiling | Yes                      |
| Indoor          | Yes                      |
|                 |                          |