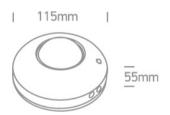

## **Physical Specification**

| Item Group      | 24 Control & Dimming     |
|-----------------|--------------------------|
| Family          | Infrared Ceiling Sensors |
| Order Code      | 22012                    |
| Colour          | White                    |
| Material        | Plastic                  |
| Shape           | Circular                 |
| Height          | 55mm                     |
| Diameter        | 115mm                    |
| Surface Ceiling | Yes                      |
| Indoor          | Yes                      |
|                 |                          |