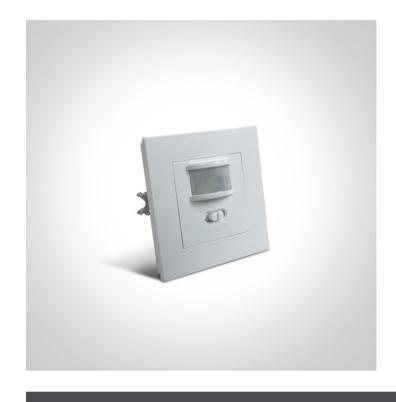

### 24 Control & Dimming>Infrared Motion Sensors

22010

230V 200W (LED) 500W (Incandescent) Wall Infrared Motion Sensor, compatible with BS/EU Box.

Hold time and daylight sensor are adjustable via dip switches

#### **Physical Specification**

| Item Group       | 24 Control & Dimming    |
|------------------|-------------------------|
| Family           | Infrared Motion Sensors |
| Order Code       | 22010                   |
| Material         | Plastic                 |
| Shape            | Rectangular             |
| Length           | 82mm                    |
| Width            | 82mm                    |
| Height           | 50mm                    |
| Recessed Ceiling | Yes                     |
| Indoor           | Yes                     |
|                  |                         |