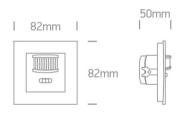

#### Dimensions

#### **Physical Specification**

| Item Group       | 24 Control & Dimming    |
|------------------|-------------------------|
| Family           | Infrared Motion Sensors |
| Order Code       | 22010                   |
| Material         | Plastic                 |
| Shape            | Rectangular             |
| Length           | 82mm                    |
| Width            | 82mm                    |
| Height           | 50mm                    |
| Recessed Ceiling | Yes                     |
| Indoor           | Yes                     |
|                  |                         |