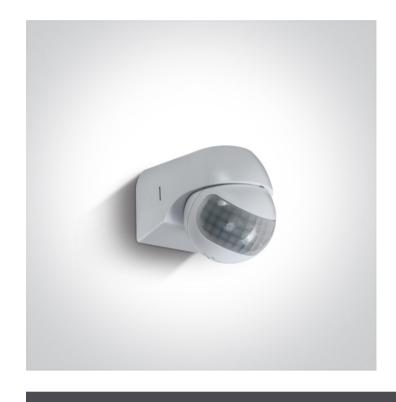

# 24 Control & Dimming>Infrared Motion Sensors

22006

230V 400W (LED) 800W (Incandescent) Recessed Ceiling Infrared Motion Sensor.

Hold time and daylight sensor are adjustable via dip switches

Complies with standard EN60669 and any other specific standards.

### **Physical Specification**

| Item Group       | 24 Control & Dimming    |
|------------------|-------------------------|
| Family           | Infrared Motion Sensors |
| Order Code       | 22006                   |
| Material         | Plastic                 |
| Shape            | Rectangular             |
| Length           | 80mm                    |
| Width            | 70mm                    |
| Height           | 55mm                    |
| Recessed Ceiling | Yes                     |
| Indoor           | Yes                     |
| Outdoor          | Yes                     |

| Sensor              |                                          |
|---------------------|------------------------------------------|
| Input Voltage       | 220-240V                                 |
| Power (Watts)       | 400W (LED) 800W (Incandescent)           |
| Safety Class        |                                          |
| Motion              | Yes                                      |
| Brightness          | Yes                                      |
| Detection Angle     | 180°                                     |
| Detection Distance  | 12m                                      |
| Time Delay          | 10sec ± 3sec to 15min 2 min (adjustable) |
| Installation height | 1,8-2,5m                                 |
|                     |                                          |
| Packing Info        |                                          |
| Box Length          | 8,5cm                                    |
| Box Width           | 6cm                                      |
| Box Height          | 8,5cm                                    |
| Box Weight          | 0.140kg                                  |
| Pcs/Carton          | 50                                       |
| Carton Length       | 45cm                                     |