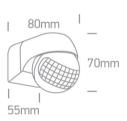

### Dimensions

### **Physical Specification**

| Item Group       | 24 Control & Dimming    |
|------------------|-------------------------|
| Family           | Infrared Motion Sensors |
| Order Code       | 22006                   |
| Material         | Plastic                 |
| Shape            | Rectangular             |
| Length           | 80mm                    |
| Width            | 70mm                    |
| Height           | 55mm                    |
| Recessed Ceiling | Yes                     |
| Indoor           | Yes                     |
| Outdoor          | Yes                     |