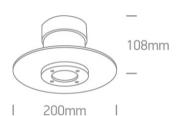

## **Physical Specification**

| Item Group      | 12 Wall & Ceiling            |
|-----------------|------------------------------|
| Family          | The GU10 & G9 Ceiling Lights |
| Order Code      | 12120/AL                     |
| Colour          | Aluminium                    |
| Material        | Natural Aluminium            |
| Shape           | Circular                     |
| Height          | 108mm                        |
| Diameter        | 208mm                        |
| Surface Ceiling | Yes                          |
| Indoor          | Yes                          |
| Adjustable      | No                           |