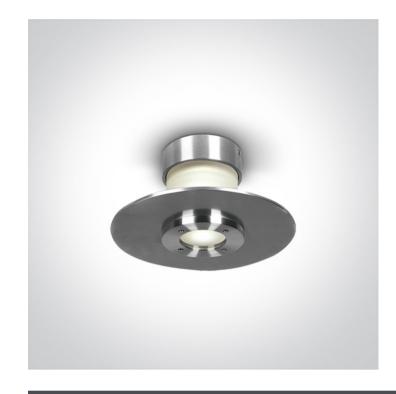

## **Product Datasheet**

12 Wall & Ceiling>The GU10 & G9 Ceiling Lights

12120/AL

25W G9 Ceiling Light Natural Aluminium.

Complies with standard EN60598-1 and any other specific standards.

Downloads

Dimensions

## **Physical Specification**

| Item Group      | 12 Wall & Ceiling            |
|-----------------|------------------------------|
| Family          | The GU10 & G9 Ceiling Lights |
| Order Code      | 12120/AL                     |
| Colour          | Aluminium                    |
| Material        | Natural Aluminium            |
| Shape           | Circular                     |
| Height          | 108mm                        |
| Diameter        | 208mm                        |
| Surface Ceiling | Yes                          |
| Indoor          | Yes                          |
| Adjustable      | No                           |