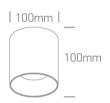

Downloads

Dimensions

| Height                     | 100mm            |
|----------------------------|------------------|
| Diameter                   | 100mm            |
| Surface Ceiling            | Yes              |
| Indoor                     | Yes              |
|                            |                  |
| Electrical Characteristics |                  |
|                            | D. 364           |
| Gear                       | Built In         |
| Fitting + Driver           |                  |
| Input Voltage              | 220-240V         |
| 50 Hz                      | Yes              |
| 60 Hz                      | Yes              |
| Safety Class               |                  |
| Power(Watts)               | 18W              |
| IP Rating                  | IP20             |
| Light Source               | LED built in     |
| Dimmable                   | No               |
| F Mark                     | F                |
|                            |                  |
| Fitting                    |                  |
| Input Type                 | Constant Current |
| Input Current              | 450mA            |
| Power(Watts)               | 18W              |
| IP Rating                  | IP20             |
| Light Source               | LED built in     |
| LED Type                   | СОВ              |
| Gear                       |                  |
|                            |                  |
| Gear Type                  | Led Driver       |
| Input Voltage              | 220-240V         |
| 50 Hz                      | Yes              |