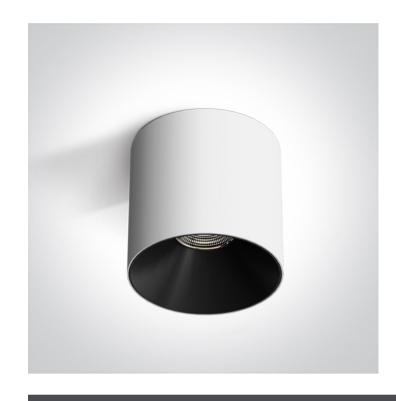

## 12118R/W/W

18W COB LED cylinder, with a modern design, ideal for residential and commercial illumination.

Complete with non-dimmable LED driver.

Complies with standard EN60598-1 and any other specific standards.

### **Physical Specification**

| Item Group | New 2025 Edition 2 |
|------------|--------------------|
| Family     | Wall & Ceiling LED |
| Order Code | 12118R/W/W         |
| Colour     | White              |
| Material   | Aluminium          |
| Shape      | Circular           |

| Height                     | 100mm            |
|----------------------------|------------------|
| Diameter                   | 100mm            |
| Surface Ceiling            | Yes              |
| Indoor                     | Yes              |
|                            |                  |
| Electrical Characteristics |                  |
|                            | D. 364           |
| Gear                       | Built In         |
| Fitting + Driver           |                  |
| Input Voltage              | 220-240V         |
| 50 Hz                      | Yes              |
| 60 Hz                      | Yes              |
| Safety Class               |                  |
| Power(Watts)               | 18W              |
| IP Rating                  | IP20             |
| Light Source               | LED built in     |
| Dimmable                   | No               |
| F Mark                     | F                |
|                            |                  |
| Fitting                    |                  |
| Input Type                 | Constant Current |
| Input Current              | 450mA            |
| Power(Watts)               | 18W              |
| IP Rating                  | IP20             |
| Light Source               | LED built in     |
| LED Type                   | СОВ              |
| Gear                       |                  |
|                            |                  |
| Gear Type                  | Led Driver       |
| Input Voltage              | 220-240V         |
| 50 Hz                      | Yes              |