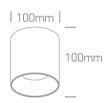

Complies with standard EN60598-1 and any other specific standards.

Downloads

Dimensions

| Height                     | 100mm            |
|----------------------------|------------------|
| Diameter                   | 100mm            |
| Surface Ceiling            | Yes              |
| Indoor                     | Yes              |
|                            |                  |
| Electrical Characteristics |                  |
|                            | D. 364           |
| Gear                       | Built In         |
| Fitting + Driver           |                  |
| Input Voltage              | 220-240V         |
| 50 Hz                      | Yes              |
| 60 Hz                      | Yes              |
| Safety Class               |                  |
| Power(Watts)               | 18W              |
| IP Rating                  | IP20             |
| Light Source               | LED built in     |
| Dimmable                   | No               |
| F Mark                     | F                |
|                            |                  |
| Fitting                    |                  |
| Input Type                 | Constant Current |
| Input Current              | 450mA            |
| Power(Watts)               | 18W              |
| IP Rating                  | IP20             |
| Light Source               | LED built in     |
| LED Type                   | СОВ              |
| Gear                       |                  |
|                            |                  |
| Gear Type                  | Led Driver       |
| Input Voltage              | 220-240V         |
| 50 Hz                      | Yes              |