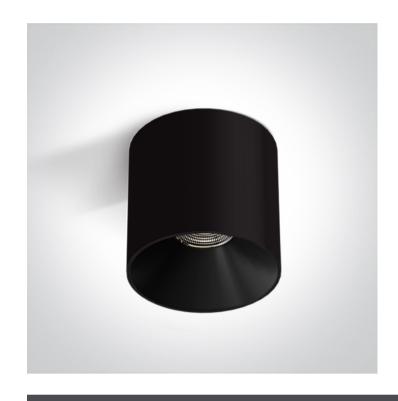

## **Product Datasheet**

www.1-light.eu

New 2025 Edition 2>Wall & Ceiling LED

12118R/B/W

18W COB LED cylinder, with a modern design, ideal for residential and commercial illumination.

Complete with non-dimmable LED driver.

## Physical Specification

| Item Group | New 2025 Edition 2 |
|------------|--------------------|
| Family     | Wall & Ceiling LED |
| Order Code | 12118R/B/W         |
| Colour     | Black              |
| Material   | Aluminium          |
| Shape      | Circular           |