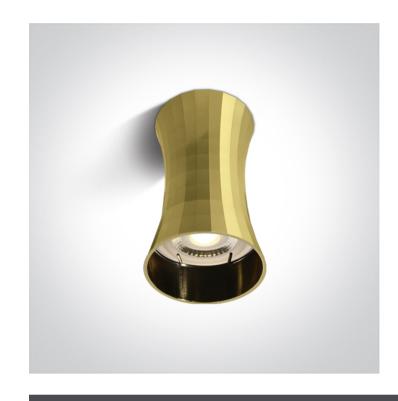

## 12105K/BBS

10W MR16 GU10 Brushed Brass cylinder downlight.

Complies with standard EN60598-1 and any other specific standards.

#### **Physical Specification**

| Item Group      | 12 Wall & Ceiling        |
|-----------------|--------------------------|
| Family          | The Decorative Cylinders |
| Order Code      | 12105K/BBS               |
| Colour          | Brushed Brass            |
| Material        | Aluminium                |
| Shape           | Circular                 |
| Height          | 115mm                    |
| Diameter        | 70mm                     |
| Surface Ceiling | Yes                      |
| Indoor          | Yes                      |
| Adjustable      | No                       |