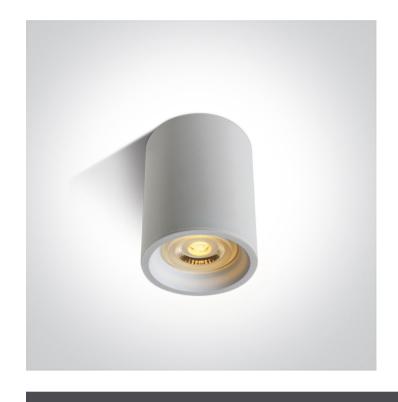

### 12105AL/W/W

10W MR16 GU10 Ceiling Light.

Complies with standard EN60598-1 and any other specific standards.

Downloads

#### **Physical Specification**

| Item Group      | New 2025 Edition 2 |
|-----------------|--------------------|
| Family          | Wall & Ceiling     |
| Order Code      | 12105AL/W/W        |
| Colour          | White              |
| Material        | Aluminium          |
| Shape           | Circular           |
| Height          | 100mm              |
| Diameter        | 70mm               |
| Surface Ceiling | Yes                |
| Indoor          | Yes                |
| Adjustable      | No                 |