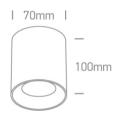

#### Dimensions

#### **Physical Specification**

| Item Group      | New 2025 Edition 2 |
|-----------------|--------------------|
| Family          | Wall & Ceiling     |
| Order Code      | 12105AL/W/W        |
| Colour          | White              |
| Material        | Aluminium          |
| Shape           | Circular           |
| Height          | 100mm              |
| Diameter        | 70mm               |
| Surface Ceiling | Yes                |
| Indoor          | Yes                |
| Adjustable      | No                 |