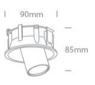

#### Dimensions

### Physical Specification Item Group 04 Recessed Spots Adjustable LED The COB Recessed Cylinders Family 11107C/B/W Order Code Colour Black Material Die Cast Shape Circular Height 85mm Diameter 90mm **Cutout Hole Diameter** 83mm **Recessed Ceiling** Yes Depth Required 80mm Indoor Yes