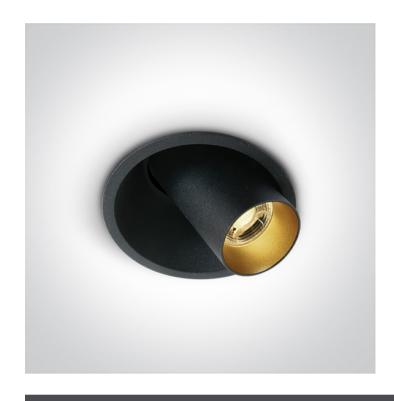

# **Product Datasheet**

04 Recessed Spots Adjustable LED>The COB Recessed Cylinders

11107C/B/W

6,5W COB LED recessed adjustable spot, for general lighting applications.

Requires 700mA constant current LED driver.

### Physical Specification Item Group 04 Recessed Spots Adjustable LED The COB Recessed Cylinders Family 11107C/B/W Order Code Colour Black Material Die Cast Shape Circular Height 85mm Diameter 90mm **Cutout Hole Diameter** 83mm **Recessed Ceiling** Yes Depth Required 80mm Indoor Yes