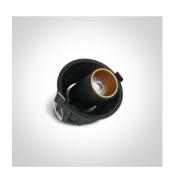

#### Gallery

### Physical Specification Item Group 04 Recessed Spots Adjustable LED The COB Recessed Cylinders Family 11107C/B/W Order Code Colour Black Material Die Cast Shape Circular Height 85mm Diameter 90mm **Cutout Hole Diameter** 83mm **Recessed Ceiling** Yes Depth Required 80mm Indoor Yes