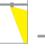

## Illumination Data

| Colour Temperature   | 3000K  |
|----------------------|--------|
| Lumen Output         | 550lm  |
| Light Efficiency     | 84lm/W |
| CRI                  | 90     |
| Beam Angle           | 36°    |
| Illumination Diagram |        |
| Dark Light           | Yes    |