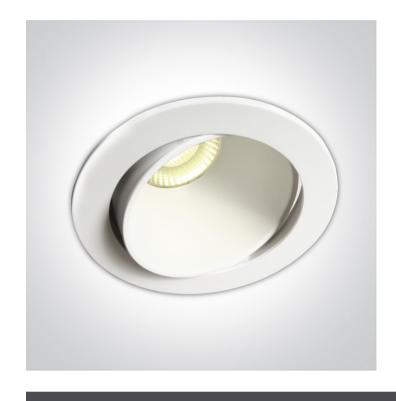

## **Product Datasheet**

04 Recessed Spots Adjustable LED>The IP54 COB Outdoor/Bathroom Range

11106PK/W/W

8W Dark light adjustable recessed spot.

Supplied with dimmable driver.

Complies with standard EN60598-1 and any other specific standards.

## **Physical Specification**

| Item Group           | 04 Recessed Spots Adjustable LED    |
|----------------------|-------------------------------------|
| Family               | The IP54 COB Outdoor/Bathroom Range |
| Order Code           | 11106PK/W/W                         |
| Colour               | White                               |
| Material             | Plastic                             |
| Shape                | Circular                            |
| Height               | 84mm                                |
| Diameter             | 106mm                               |
| Cutout Hole Diameter | 92mm                                |
| Recessed Ceiling     | Yes                                 |
| Depth Required       | 120mm                               |
| Indoor               | Yes                                 |