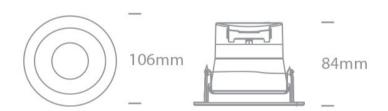

## **Physical Specification**

| Item Group           | 04 Recessed Spots Adjustable LED    |
|----------------------|-------------------------------------|
| Family               | The IP54 COB Outdoor/Bathroom Range |
| Order Code           | 11106PK/W/W                         |
| Colour               | White                               |
| Material             | Plastic                             |
| Shape                | Circular                            |
| Height               | 84mm                                |
| Diameter             | 106mm                               |
| Cutout Hole Diameter | 92mm                                |
| Recessed Ceiling     | Yes                                 |
| Depth Required       | 120mm                               |
| Indoor               | Yes                                 |