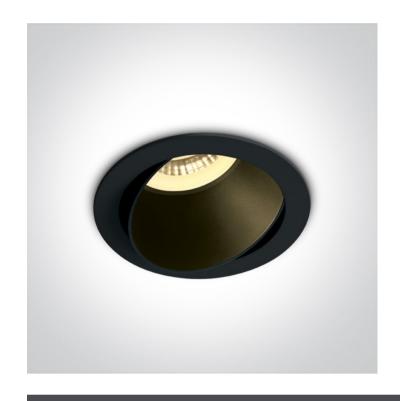

# 11105M/B/B

Black Body Black Reflector Adjustable Dark Light Recessed MR16 spot with GU10 lampholder.

Complies with standard EN60598-1 and any other specific standards.

Downloads

Dimensions

#### Gallery

## Physical Specification

| Item Group | 03 Recessed Spots Adjustable |
|------------|------------------------------|
| Family     | The Chill Out Range          |
| Order Code | 11105M/B/B                   |
| Colour     | Black                        |
| Material   | Aluminium                    |
| Shape      | Circular                     |
| Height     | 36mm                         |