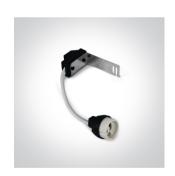

# 11105M/B/B

Black Body Black Reflector Adjustable Dark Light Recessed MR16 spot with GU10 lampholder.

Complies with standard EN60598-1 and any other specific standards.

Downloads

Dimensions

#### Gallery