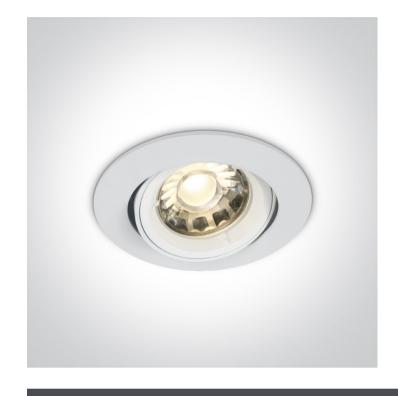

## **Product Datasheet**

03 Recessed Spots Adjustable>The Lock Ring Range Die cast

11105C/W

Recessed adjustable MR16 spot with GU5.3 lampholder.

Complies with standard EN60598-1 and any other specific standards.

#### **Physical Specification**

| Item Group           | 03 Recessed Spots Adjustable |
|----------------------|------------------------------|
| Family               | The Lock Ring Range Die cast |
| Order Code           | 11105C/W                     |
| Colour               | White                        |
| Material             | Die Cast                     |
| Shape                | Circular                     |
| Height               | 30mm                         |
| Diameter             | 94mm                         |
| Cutout Hole Diameter | 82mm                         |
| Recessed Ceiling     | Yes                          |
| Depth Required       | 60mm                         |
| Indoor               | Yes                          |