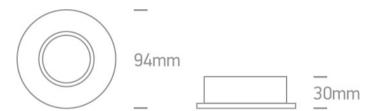

Downloads

Dimensions

#### **Physical Specification**

| Item Group           | 03 Recessed Spots Adjustable |
|----------------------|------------------------------|
| Family               | The Lock Ring Range Die cast |
| Order Code           | 11105C/W                     |
| Colour               | White                        |
| Material             | Die Cast                     |
| Shape                | Circular                     |
| Height               | 30mm                         |
| Diameter             | 94mm                         |
| Cutout Hole Diameter | 82mm                         |
| Recessed Ceiling     | Yes                          |
| Depth Required       | 60mm                         |
| Indoor               | Yes                          |