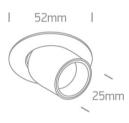

#### Dimensions

### Item Group 04 Recessed Spots Adjustable LED Family Moving Inner Cylinder Range 11103M/W/W Order Code White Colour Material Aluminium Circular Shape **Cutout Hole Diameter** 44mm Recessed Ceiling Yes Depth Required 35mm Indoor Yes Adjustable 2 Directions