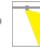

#### Illumination Data

Colour Temperature 3000K

| Lumen Output         | 280lm     |
|----------------------|-----------|
| Light Efficiency     | 93,33lm/W |
| CRI                  | 90        |
| Beam Angle           | 36°       |
| Illumination Diagram |           |
| Dark Light           | Yes       |