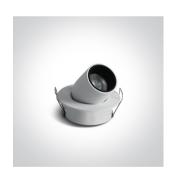

# **Product Datasheet**

04 Recessed Spots Adjustable LED>Moving Inner Cylinder Range

## 11103M/W/W



3W LED Recessed Moving Inner Cylinder Range adjustable LED Spot, IP20.

Requires 350mA driver.

Complies with standard EN60598-1 and any other specific standards.

















#### Downloads









#### Dimensions



#### Gallery



#### Must be ordered separately





89004T

### Item Group 04 Recessed Spots Adjustable LED Family Moving Inner Cylinder Range 11103M/W/W Order Code White Colour Material Aluminium Circular Shape **Cutout Hole Diameter** 44mm Recessed Ceiling Yes Depth Required 35mm Indoor Yes Adjustable 2 Directions

#### **Electrical Characteristics**

Physical Specification

| Fitting       |                  |
|---------------|------------------|
| Input Type    | Constant Current |
| Input Current | 350mA            |
| Safety Class  |                  |
| Power(Watts)  | 3W               |
| IP Rating     | IP20             |
| Light Source  | LED built in     |
| LED Type      | СОВ              |
| LED Brand     | Citizen          |
| LED Number    | 1                |
| Cable Length  | 40cm