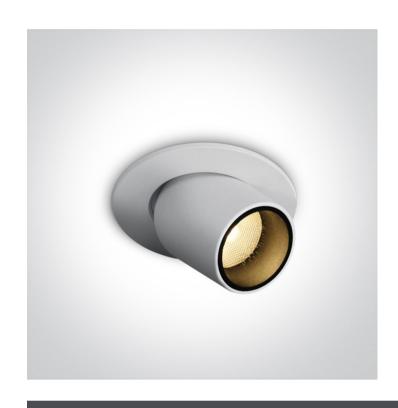

## 11103M/W/W

3W LED Recessed Moving Inner Cylinder Range adjustable LED Spot, IP20.

Requires 350mA driver.

Complies with standard EN60598-1 and any other specific standards.

### Item Group 04 Recessed Spots Adjustable LED Family Moving Inner Cylinder Range 11103M/W/W Order Code White Colour Material Aluminium Circular Shape **Cutout Hole Diameter** 44mm Recessed Ceiling Yes Depth Required 35mm Indoor Yes Adjustable 2 Directions