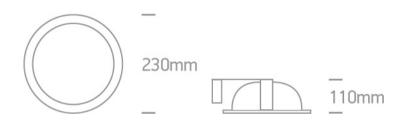

## **Physical Specification**

| Item Group           | 05 Downlights Fixed         |
|----------------------|-----------------------------|
| Family               | E27 Budget Downlights Metal |
| Order Code           | 10220D/MC                   |
| Colour               | Brushed Chrome              |
| Material             | Metal                       |
| Diffuser Material    | Glass                       |
| Shape                | Circular                    |
| Height               | 110mm                       |
| Diameter             | 230mm                       |
| Cutout Hole Diameter | 210mm                       |
| Recessed Ceiling     | Yes                         |
| Depth Required       | 150mm                       |