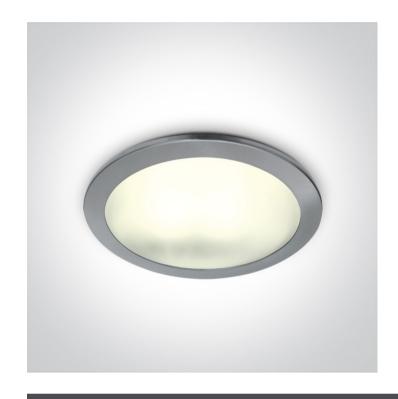

## 10220D/MC

Recessed downlight with 2xE27 lampholders.

Complies with standard EN60598-1 and any other specific standards.

Downloads

Dimensions

## **Physical Specification**

| Item Group           | 05 Downlights Fixed         |
|----------------------|-----------------------------|
| Family               | E27 Budget Downlights Metal |
| Order Code           | 10220D/MC                   |
| Colour               | Brushed Chrome              |
| Material             | Metal                       |
| Diffuser Material    | Glass                       |
| Shape                | Circular                    |
| Height               | 110mm                       |
| Diameter             | 230mm                       |
| Cutout Hole Diameter | 210mm                       |
| Recessed Ceiling     | Yes                         |
| Depth Required       | 150mm                       |