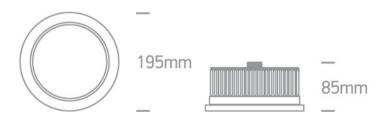

Downloads

Dimensions

| Height                     | 85mm             |
|----------------------------|------------------|
| Diameter                   | 195mm            |
| Cutout Hole Diameter       | 169mm            |
| Recessed Ceiling           | Yes              |
| Depth Required             | 110mm            |
| Indoor                     | Yes              |
| Adjustable                 | No               |
|                            |                  |
| Electrical Characteristics |                  |
| Coor                       | Duilt lo         |
| Gear                       | Built In         |
| Fitting + Driver           |                  |
|                            | 220.240\/        |
| Input Voltage  50 Hz       | 220-240V<br>Yes  |
| 60 Hz                      | Yes              |
|                            | res              |
| Safety Class  Power(Watte) | 28W              |
| Power(Watts)  IP Rating    | IP20             |
| Light Source               | LED built in     |
| Dimmable                   | No No            |
| F Mark                     | F                |
| 1 Wark                     |                  |
| Fitting                    |                  |
| Input Type                 | Constant Current |
| IP Rating                  | IP20             |
| Light Source               | LED built in     |
|                            |                  |
| Gear                       |                  |
| Gear Type                  | Led Driver       |
| Input Voltage              | 220-240V         |
| 50 Hz                      | Yes              |
|                            |                  |