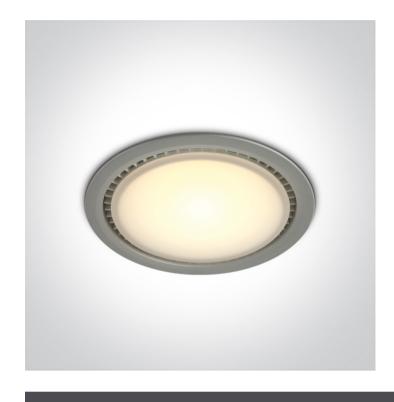

## **Product Datasheet**

06 Downlights Fixed LED>Architectural Downlights Die cast

10128/G/W



28W LED architectural downlight, IP20.

Complete with LED driver.

Complies with standard EN60598-1 and any other specific standards.



Downloads





Dimensions



#### Gallery



#### Physical Specification

| Item Group        | 06 Downlights Fixed LED           |
|-------------------|-----------------------------------|
| Family            | Architectural Downlights Die cast |
| Order Code        | 10128/G/W                         |
| Colour            | Grey                              |
| Material          | Die Cast                          |
| Diffuser Material | Acrylic                           |
| Shape             | Circular                          |

| Height                     | 85mm             |
|----------------------------|------------------|
| Diameter