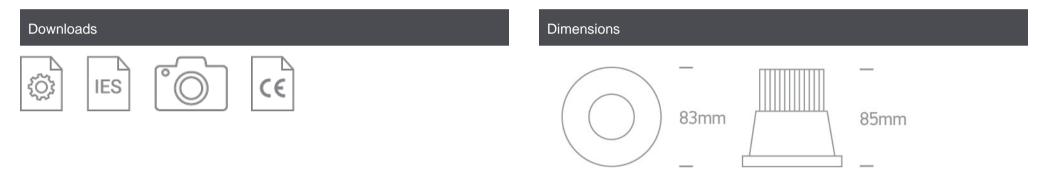

#### Must be ordered separately

89015A

Related items

89015AT

**Physical Specification** 

Item Group

02 Recessed Spots Fixed LED

| Family               | The 12W COB IP65 & IP64 Range |
|----------------------|-------------------------------|
| Order Code           | 10112P/AL/W                   |
| Colour               | Aluminium                     |
| Material             | Natural Aluminium             |
| Shape                | Circular                      |
| Height               | 85mm                          |
| Diameter             | 83mm                          |
| Cutout Hole Diameter | 70mm                          |
| Recessed Ceiling     | Yes                           |
| Depth Required       | 105mm                         |
| Indoor               | Yes                           |
| Outdoor              | Yes                           |
| Adjustable           | No                            |
|                      |                               |