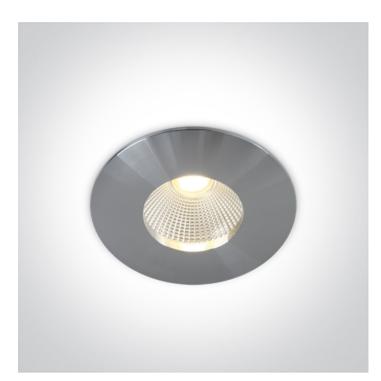

### 02 Recessed Spots Fixed LED>The 12W COB IP65 & IP64 Range

10112P/AL/W

12W COB LED recessed spot, IP64, for general application.

Suitable for bathroom installation.

Requires 700mA constant current driver.

#### Must be ordered separately

89015A

Related items

89015AT

**Physical Specification** 

Item Group

02 Recessed Spots Fixed LED

| Family               | The 12W COB IP65 & IP64 Range |
|----------------------|-------------------------------|
| Order Code           | 10112P/AL/W                   |
| Colour               | Aluminium                     |
| Material             | Natural Aluminium             |
| Shape                | Circular                      |
| Height               | 85mm                          |
| Diameter             | 83mm                          |
| Cutout Hole Diameter | 70mm                          |
| Recessed Ceiling     | Yes                           |
| Depth Required       | 105mm                         |
| Indoor               | Yes                           |
| Outdoor              | Yes                           |
| Adjustable           | No                            |
|                      |                               |