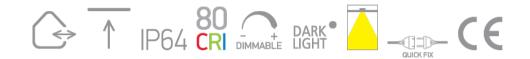

Complies with standard EN60598-1 and any other specific standards.

#### **Electrical Characteristics**

| Fitting            |                  |  |
|--------------------|------------------|--|
| Input Type         | Constant Current |  |
| Input Current      | 700mA            |  |
| Safety Class       |                  |  |
| Power(Watts)       | 12W              |  |
| IP Rating          | IP64             |  |
| Light Source       | LED built in     |  |
| LED Type           | СОВ              |  |
| LED Brand          | Bridgelux        |  |
| Cable Length       | 40cm             |  |
| F Mark             | F                |  |
| umination Data     |                  |  |
|                    |                  |  |
| Colour Temperature | 3000K            |  |
|                    |                  |  |

| Lumen Output         | 1100lm    |
|----------------------|-----------|
| Light Efficiency     | 91,67lm/W |
| CRI                  | 80        |
| Beam Angle           | 40°       |
| Illumination Diagram |           |
| Dark Light           | Yes       |