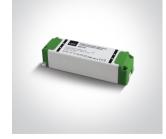

#### Must be ordered separately

89015A

Related items

89015AT

**Physical Specification** 

Item Group

02 Recessed Spots Fixed LED

| Family               | The 12W COB IP65 & IP64 Range |
|----------------------|-------------------------------|
| Order Code           | 10112P/AL/W                   |
| Colour               | Aluminium                     |
| Material             | Natural Aluminium             |
| Shape                | Circular                      |
| Height               | 85mm                          |
| Diameter             | 83mm                          |
| Cutout Hole Diameter | 70mm                          |
| Recessed Ceiling     | Yes                           |
| Depth Required       | 105mm                         |
| Indoor               | Yes                           |
| Outdoor              | Yes                           |
| Adjustable           | No                            |
|                      |                               |