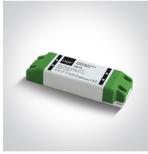

#### Must be ordered separately

89015A

Related items

89015AT

**Physical Specification** 

Item Group

02 Recessed Spots Fixed LED

| Family               | The 12W COB IP65 & IP64 Range |
|----------------------|-------------------------------|
| Order Code           | 10112P/AL/W                   |
| Colour               | Aluminium                     |
| Material             | Natural Aluminium             |
| Shape                | Circular                      |
| Height               | 85mm                          |
| Diameter             | 83mm                          |
| Cutout Hole Diameter | 70mm                          |
| Recessed Ceiling     | Yes                           |
| Depth Required       | 105mm                         |
| Indoor               | Yes                           |
| Outdoor              | Yes                           |
| Adjustable           | No                            |
|                      |                               |