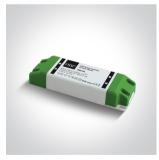

## **Product Datasheet**

02 Recessed Spots Fixed LED>The Honeycomb Dark Light Range

### 10112DH/W/W



12W COB LED Dark light recessed spot with honeycomb.

Requires 700mA driver.

Complies with standard EN60598-1 and any other specific standards.















Downloads









Dimensions





#### Must be ordered separately



89015A

#### **Physical Specification**

| 02 Recessed Spots Fixed LED    |
|--------------------------------|
| The Honeycomb Dark Light Range |
| 10112DH/W/W                    |
| White                          |
| Die Cast                       |
| Circular                       |
|                                |

| Height               | 40mm |
|----------------------|------|
| Diameter             | 82mm |
| Cutout Hole Diameter | 72mm |
| Recessed Ceiling     | Yes  |
| Depth Required       | 60mm |
| Indoor               | Yes  |
| Adjustable           | No   |

#### Electrical Characteristics

| Fitting       |                  |
|---------------|------------------|
| Input Type    | Constant Current |
| Input Current | 700mA            |
| Voltage       | 18V              |
|