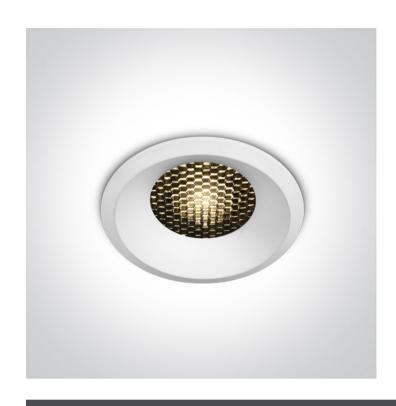

### 10112DH/W/W

12W COB LED Dark light recessed spot with honeycomb.

Requires 700mA driver.

Complies with standard EN60598-1 and any other specific standards.

Downloads

Dimensions

#### **Physical Specification**

| 02 Recessed Spots Fixed LED    |
|--------------------------------|
| The Honeycomb Dark Light Range |
| 10112DH/W/W                    |
| White                          |
| Die Cast                       |
| Circular                       |
|                                |

| Height               | 40mm |
|----------------------|------|
| Diameter             | 82mm |
| Cutout Hole Diameter | 72mm |
| Recessed Ceiling     | Yes  |
| Depth Required       | 60mm |
| Indoor               | Yes  |
| Adjustable           | No   |