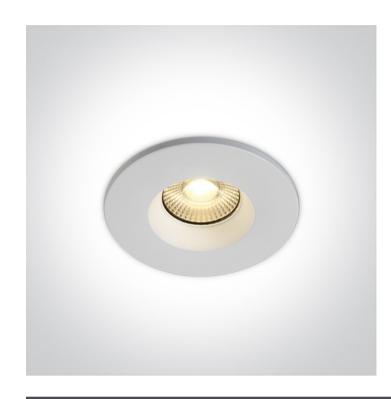

#### Gallery

# 10107DF/W

7W COB LED Fire Rated 90 minutes recessed Spot, IP65.

Supplied with Triac dimmable LED driver.

Complete with white ring.

Complies with standard EN60598-1 and any other specific standards.