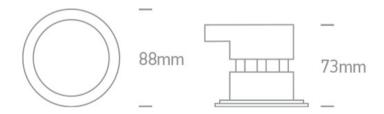

#### Dimensions

#### **Physical Specification**

Item Group

02 Recessed Spots Fixed LED

Family

The Fire Rated IP65 Range

| Order Code                                                                                                      | 10107DF/W                             |
|-----------------------------------------------------------------------------------------------------------------|---------------------------------------|
| Colour                                                                                                          | White                                 |
| Material                                                                                                        | Metal                                 |
| Shape                                                                                                           | Circular                              |
| Height                                                                                                          | 65mm                                  |
| Diameter                                                                                                        | 78mm                                  |
| Cutout Hole Diameter                                                                                            | 65mm                                  |
| Recessed Ceiling                                                                                                | Yes                                   |
| Depth Required                                                                                                  | 80mm                                  |
| Indoor                                                                                                          | Yes                                   |
| Outdoor                                                                                                         | Yes                                   |
| Adjustable                                                                                                      | No                                    |
|                                                                                                                 |                                       |
| Electrical Characteristics                                                                                      |                                       |
|                                                                                                                 |                                       |
| Gear                                                                                                            | Built In                              |
|                                                                                                                 |                                       |
| Fitting + Driver                                                                                                |                                       |
| Fitting + Driver                                                                                                |                                       |
| Input Voltage                                                                                                   | 220-240V                              |
| Input Voltage 50 Hz                                                                                             | Yes                                   |
| Input Voltage 50 Hz 60 Hz                                                                                       |                                       |
| Input Voltage  50 Hz  60 Hz  Safety Class                                                                       | Yes Yes                               |
| Input Voltage  50 Hz  60 Hz  Safety Class  Power(Watts)                                                         | Yes Yes  7W                           |
| Input Voltage  50 Hz  60 Hz  Safety Class  Power(Watts)  IP Rating                                              | Yes Yes  TW  IP65                     |
| Input Voltage  50 Hz  60 Hz  Safety Class  Power(Watts)  IP Rating  Light Source                                | Yes  Yes  TW  IP65  LED built in      |
| Input Voltage  50 Hz  60 Hz  Safety Class  Power(Watts)  IP Rating  Light Source  Dimmable                      | Yes  Yes  TW  IP65  LED built in  Yes |
| Input Voltage  50 Hz  60 Hz  Safety Class  Power(Watts)  IP Rating  Light Source  Dimmable  Dimmer type         | Yes  Yes  Triac                       |
| Input Voltage  50 Hz  60 Hz  Safety Class  Power(Watts)  IP Rating  Light Source  Dimmable                      | Yes  Yes  TW  IP65  LED built in  Yes |
| Input Voltage  50 Hz  60 Hz  Safety Class  Power(Watts)  IP Rating  Light Source  Dimmable  Dimmer type  F Mark | Yes  Yes  Triac                       |
| Input Voltage  50 Hz  60 Hz  Safety Class  Power(Watts)  IP Rating  Light Source  Dimmable  Dimmer type         | Yes  Yes  Triac                       |
| Input Voltage  50 Hz  60 Hz  Safety Class  Power(Watts)  IP Rating  Light Source  Dimmable  Dimmer type  F Mark | Yes  Yes  Triac                       |