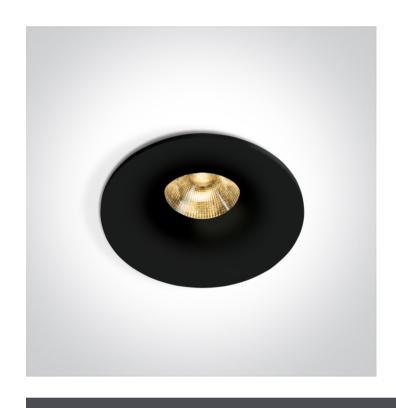

#### Gallery

#### Physical Specification Item Group New 2025 Edition 2 Recessed Spots Fixed LED Family Order Code 10107DB/B/W Colour Black Aluminium Material Shape Circular Height 64mm Diameter 80mm **Cutout Hole Diameter** 60mm Recessed Ceiling Yes Depth Required 80mm Indoor Yes Outdoor Yes