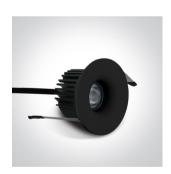

#### 10107DB/B/W

6,5W COB LED recessed spot suitable for indoor and outdoor installation, IP65.

Requires 700mA driver.

Complies with standard EN60598-1 and any other specific standards.

Downloads

#### Physical Specification Item Group New 2025 Edition 2 Recessed Spots Fixed LED Family Order Code 10107DB/B/W Colour Black Aluminium Material Shape Circular Height 64mm Diameter 80mm **Cutout Hole Diameter** 60mm Recessed Ceiling Yes Depth Required 80mm Indoor Yes Outdoor Yes