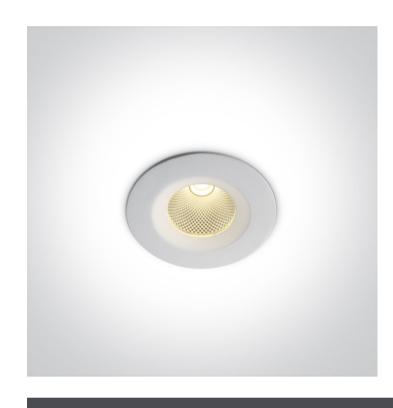

# 10107CA/W/W

7W LED recessed downlight, IP20. Ideal for general lighting applications.

Complete with 300mA driver.

Complies with standard EN60598-1 and any other specific standards.

Downloads

Dimensions

95mm

55mm

Gallery