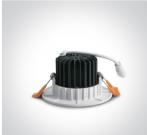

# 10107CA/W/W

7W LED recessed downlight, IP20. Ideal for general lighting applications.

Complete with 300mA driver.

Complies with standard EN60598-1 and any other specific standards.

Downloads

Dimensions

95mm

### **Physical Specification**

| Item Group | 06 Downlights Fixed LED          |
|------------|----------------------------------|
| Family     | The COB Downlight Range Die Cast |
| Order Code | 10107CA/W/W                      |
| Colour     | White                            |
| Material   | Die Cast                         |
| Shape      | Circular                         |
| Height     | 55mm                             |