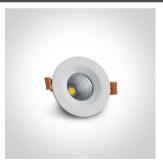

# 10107CA/W/W

7W LED recessed downlight, IP20. Ideal for general lighting applications.

Complete with 300mA driver.

Complies with standard EN60598-1 and any other specific standards.

Downloads

Dimensions

95mm

### **Physical Specification**

| Item Group | 06 Downlights Fixed LED          |
|------------|----------------------------------|
| Family     | The COB Downlight Range Die Cast |
| Order Code | 10107CA/W/W                      |
| Colour     | White                            |
| Material   | Die Cast                         |
| Shape      | Circular                         |
| Height     | 55mm                             |