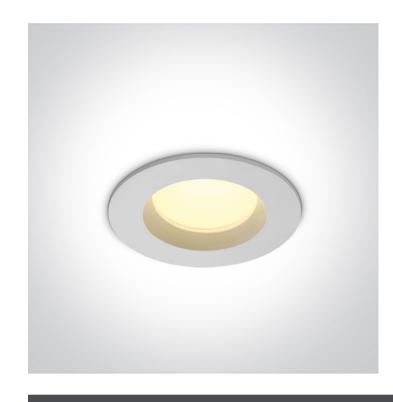

### 10107B/W/V

7W LED CCT Variable recessed downlight, IP54. Suitable for bathroom installations.

Complete with non-dimmable driver.

Complies with standard EN60598-1 and any other specific standards.

Downloads

Dimensions

45mm

Gallery

#### **Physical Specification**

Item Group Family Order Code Colour Material Diffuser Material Shape

New 2025 Edition 2

Downlights Fixed LED

10107B/W/V

White

Die Cast

Plastic

Circular

| Height                     | 45mm              |
|----------------------------|-------------------|
| Diameter                   | 80mm              |
| Cutout Hole Diameter       | 65mm              |
| Recessed Ceiling           | Yes               |
| Depth Required             | 70mm              |
| Indoor                     | Yes               |
| Outdoor                    | Yes               |
| Adjustable                 | No                |
|                            |                   |
| Electrical Characteristics |                   |
|                            |                   |
| Gear                       | External-Included |
|                            |                   |
| Fitting + Driver           |                   |
| Input Voltage              | 220-240V          |
| 50 Hz                      | Yes               |
| 60 Hz                      | Yes               |
| Safety Class               |                   |
| Power(Watts)               | 7W                |
| IP Rating                  | IP54              |
| Light Source               | LED built in      |
| Dimmable                   | No                |
| F Mark                     | F                 |
|                            |                   |
| Fitting                    |                   |
| Input Type                 | Constant Current  |
| Input Current              | 180mA             |
| Safety Class               |                   |
| IP Rating                  | IP54              |
| Light Source               | LED built in      |
| LED Type                   | SMD 2835          |
|                            |                   |