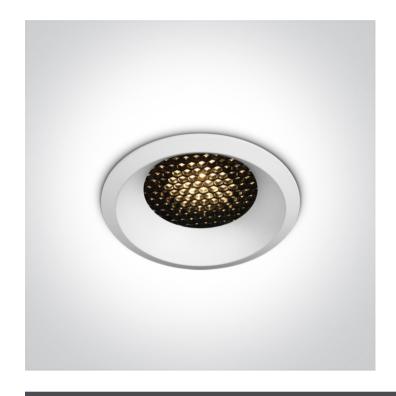

### 10106DH/W/W

6W COB LED Dark light recessed spot with honeycomb.

Complies with standard EN60598-1 and any other specific standards.

Downloads

Dimensions

Gallery

#### **Physical Specification**

Item Group Family Order Code Colour Material Shape Height

02 Recessed Spots Fixed LED

The Honeycomb Dark Light Range

10106DH/W/W

White

Die Cast

Circular

40mm

| Diameter             | 70mm |
|----------------------|------|
| Cutout Hole Diameter | 63mm |
| Recessed Ceiling     | Yes  |
| Depth Required       | 60mm |
| Indoor               | Yes  |
| Adjustable           | No   |