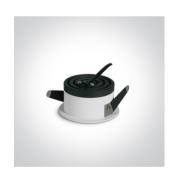

### 10106DH/W/W

6W COB LED Dark light recessed spot with honeycomb.

Complies with standard EN60598-1 and any other specific standards.

Downloads

Dimensions

Gallery

#### **Physical Specification**

Item Group Family Order Code Colour Material Shape Height

02 Recessed Spots Fixed LED

The Honeycomb Dark Light Range

10106DH/W/W

White

Die Cast

Circular

40mm

| Diameter             | 70mm |
|----------------------|------|
| Cutout Hole Diameter | 63mm |
| Recessed Ceiling     | Yes  |
| Depth Required       | 60mm |
| Indoor               | Yes  |
| Adjustable           | No   |