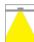

#### Illumination Data

| Colour Temperature   | 3000K     |
|----------------------|-----------|
| Lumen Output         | 500lm     |
| Light Efficiency     | 83,33lm/W |
| CRI                  | 90        |
| Beam Angle           | 36°       |
| Illumination Diagram |           |
| Dark Light           | Yes       |
|                      |           |