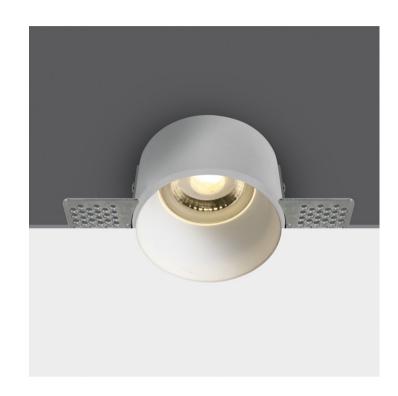

## 10105TR/W

Trimless Dark Light Recessed MR16 spot with GU10 lampholder.

Complies with standard EN60598-1 and any other specific standards.

Downloads

Dimensions

## Gallery