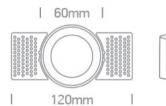

## 10105TR/W

Trimless Dark Light Recessed MR16 spot with GU10 lampholder.

Complies with standard EN60598-1 and any other specific standards.

Downloads

Dimensions

## **Physical Specification**

| Item Group | 01 Recessed Spots Fixed                |
|------------|----------------------------------------|
| Family     | The Trimless Chill Out Range Aluminium |
| Order Code | 10105TR/W                              |
| Colour     | White                                  |
| Material   | Aluminium                              |
| Shape      | Circular                               |
| Height     | 40mm                                   |
|            |                                        |

| Diameter                   | 60mm             |
|----------------------------|------------------|
| Cutout Hole Diameter       | 70mm             |
| Recessed trimmless ceiling | Yes              |
| Depth Required             | 120mm            |
| Indoor                     | Yes              |
| Adjustable                 | No               |
|                            |                  |
| Electrical Characteristics |                  |
| Coor                       | No               |
| Gear                       | No               |
| Fitting + Driver           |                  |
|                            | 100.240\/        |
| Input Voltage              | 100-240V         |
| 50 Hz                      | Yes              |
| 60 Hz                      | Yes              |
| Safety Class               | 4.014/           |
| Power(Watts)               | 10W              |
| IP Rating                  | IP20             |
| Light Source               | Replaceable lamp |
| Lamp Holder                | GU10             |
| Number of Lamps            | 1                |
| Dimmable                   | N/A              |
| Cable Length               | 15cm             |
| F Mark                     | F                |
|                            |                  |
| llumination Data           |                  |
| Illumination Diagram       |                  |
| Dark Light                 | Yes              |
|                            |                  |
| Packing Info               |                  |
| -aoking inito              |                  |
| Pcs/Carton                 | 60               |
|                            |                  |