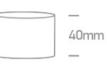

## **Physical Specification**

| Item Group | 01 Recessed Spots Fixed                |
|------------|----------------------------------------|
| Family     | The Trimless Chill Out Range Aluminium |
| Order Code | 10105TR/W                              |
| Colour     | White                                  |
| Material   | Aluminium                              |
| Shape      | Circular                               |
| Height     | 40mm                                   |
|            |                                        |