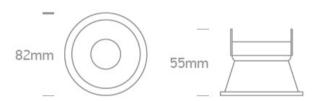

#### **Physical Specification**

| Item Group           | 01 Recessed Spots Fixed      |
|----------------------|------------------------------|
| Family               | The Semi Trimless Dark Light |
| Order Code           | 10105TG/B                    |
| Colour               | Black                        |
| Material             | Aluminium                    |
| Shape                | Circular                     |
| Height               | 55mm                         |
| Diameter             | 82mm                         |
| Cutout Hole Diameter | 75mm                         |
| Recessed Ceiling     | Yes                          |
| Depth Required       | 140mm                        |
| Indoor               | Yes                          |