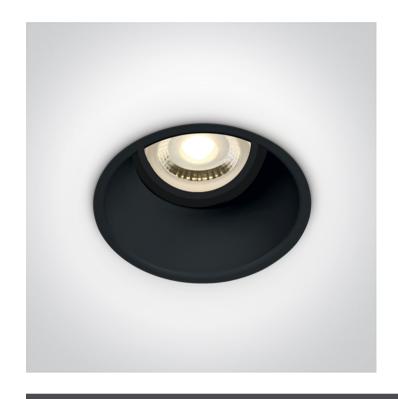

## 10105TG/B

Recessed semi trimless aluminium spot with GU10 lampholder.

Complies with standard EN60598-1 and any other specific standards.

Downloads

Dimensions

#### **Physical Specification**

| Item Group           | 01 Recessed Spots Fixed      |
|----------------------|------------------------------|
| Family               | The Semi Trimless Dark Light |
| Order Code           | 10105TG/B                    |
| Colour               | Black                        |
| Material             | Aluminium                    |
| Shape                | Circular                     |
| Height               | 55mm                         |
| Diameter             | 82mm                         |
| Cutout Hole Diameter | 75mm                         |
| Recessed Ceiling     | Yes                          |
| Depth Required       | 140mm                        |
| Indoor               | Yes                          |