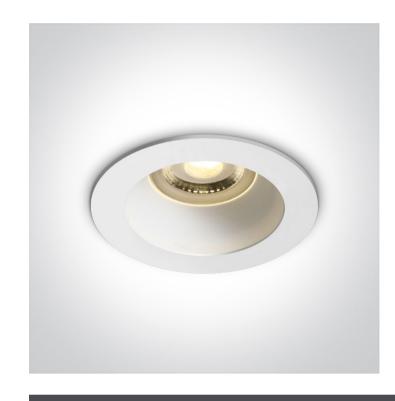

## 10105M/W/W

White Body White Reflector Dark Light Recessed MR16 spot with GU10 lampholder.

Complies with standard EN60598-1 and any other specific standards.

Downloads

Dimensions

#### **Physical Specification**

| Item Group           | 01 Recessed Spots Fixed   |
|----------------------|---------------------------|
| Family               | The Chill Out Range Round |
| Order Code           | 10105M/W/W                |
| Colour               | White                     |
| Material             | Aluminium                 |
| Shape                | Circular                  |
| Height               | 37mm                      |
| Diameter             | 79mm                      |
| Cutout Hole Diameter | 70mm                      |
| Recessed Ceiling     | Yes                       |
| Depth Required       | 120mm                     |
| Indoor               | Yes                       |