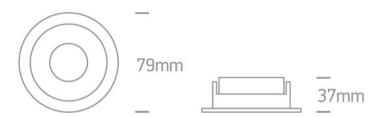

#### **Physical Specification**

| Item Group           | 01 Recessed Spots Fixed   |
|----------------------|---------------------------|
| Family               | The Chill Out Range Round |
| Order Code           | 10105M/W/W                |
| Colour               | White                     |
| Material             | Aluminium                 |
| Shape                | Circular                  |
| Height               | 37mm                      |
| Diameter             | 79mm                      |
| Cutout Hole Diameter | 70mm                      |
| Recessed Ceiling     | Yes                       |
| Depth Required       | 120mm                     |
| Indoor               | Yes                       |