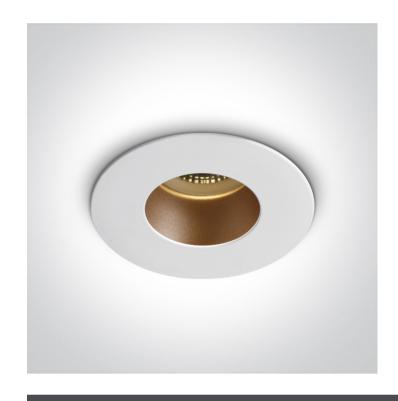

## 10105MD/W/BS

White Body Brass Reflector Dark Light Recessed MR16 spot with GU10 lampholder.

Complies with standard EN60598-1 and any other specific standards.

Downloads

Dimensions

#### **Physical Specification**

| Item Group           | 01 Recessed Spots Fixed   |
|----------------------|---------------------------|
| Family               | The Chill Out Range Round |
| Order Code           | 10105MD/W/BS              |
| Colour               | White-Brass               |
| Material             | Aluminium                 |
| Shape                | Circular                  |
| Height               | 37mm                      |
| Diameter             | 79mm                      |
| Cutout Hole Diameter | 70mm                      |
| Recessed Ceiling     | Yes                       |
| Depth Required       | 120mm                     |
| Indoor               | Yes                       |