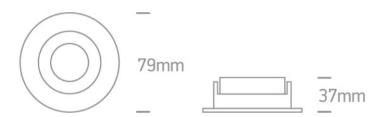

#### **Physical Specification**

| Item Group           | 01 Recessed Spots Fixed   |
|----------------------|---------------------------|
| Family               | The Chill Out Range Round |
| Order Code           | 10105MD/W/BS              |
| Colour               | White-Brass               |
| Material             | Aluminium                 |
| Shape                | Circular                  |
| Height               | 37mm                      |
| Diameter             | 79mm                      |
| Cutout Hole Diameter | 70mm                      |
| Recessed Ceiling     | Yes                       |
| Depth Required       | 120mm                     |
| Indoor               | Yes                       |