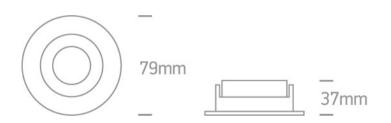

#### **Physical Specification**

| Item Group           | 01 Recessed Spots Fixed   |
|----------------------|---------------------------|
| Family               | The Chill Out Range Round |
| Order Code           | 10105MD/W/B               |
| Colour               | White-Black               |
| Material             | Aluminium                 |
| Shape                | Circular                  |
| Height               | 37mm                      |
| Diameter             | 79mm                      |
| Cutout Hole Diameter | 70mm                      |
| Recessed Ceiling     | Yes                       |
| Depth Required       | 120mm                     |
| Indoor               | Yes                       |