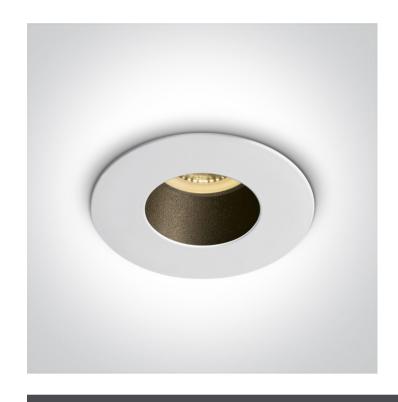

### 10105MD/W/B

White Body Black Reflector Dark Light Recessed MR16 spot with GU10 lampholder.

Complies with standard EN60598-1 and any other specific standards.

Downloads

Dimensions

#### **Physical Specification**

| Item Group           | 01 Recessed Spots Fixed   |
|----------------------|---------------------------|
| Family               | The Chill Out Range Round |
| Order Code           | 10105MD/W/B               |
| Colour               | White-Black               |
| Material             | Aluminium                 |
| Shape                | Circular                  |
| Height               | 37mm                      |
| Diameter             | 79mm                      |
| Cutout Hole Diameter | 70mm                      |
| Recessed Ceiling     | Yes                       |
| Depth Required       | 120mm                     |
| Indoor               | Yes                       |